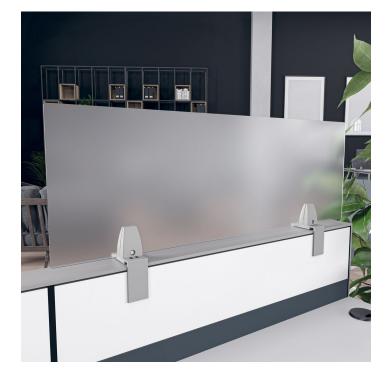

# \$136.91

Cubicle extender panels are a cost-effective solution to add height and privacy to your existing cubicle walls. Available in multiple sizes, acrylic extenders merge seamlessly with your current cubicle system and are engineered to be light weight, durable and easy to install. Available in clear or frosted acrylic.

#### Features

- Heights Available:
  - 12", 16", 18"

- 1/4" thick
- Temporary adjustable bracket
- Works with panels 2.5"-3.5" thick
- Powder coated steel clamps
- Widths Available:
  - 23", 29", 35", 41", 47", 59", 65", 71"
- Custom sizes available. Please reach out to a sales associate today for additional information.