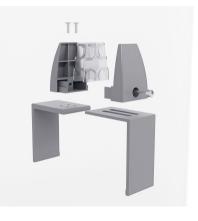

#### Features

- Heights Available:
  - 12", 16", 18"

- 1/4" thick
- Temporary adjustable bracket
- Works with panels 2.5"-3.5" thick
- Powder coated steel clamps
- Widths Available:
  - 23", 29", 35", 41", 47", 59", 65", 71"
- Custom sizes available. Please reach out to a sales associate today for additional information.