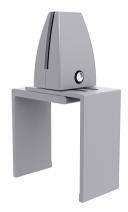

#### Features

- Heights Available:
  - 12", 16", 18"

- 1/4" thick
- Temporary adjustable bracket
- Works with panels 2.5"-3.5" thick
- Powder coated steel clamps
- Widths Available:
  - 23", 29", 35", 41", 47", 59", 65", 71"
- Custom sizes available. Please reach out to a sales associate today for additional information.