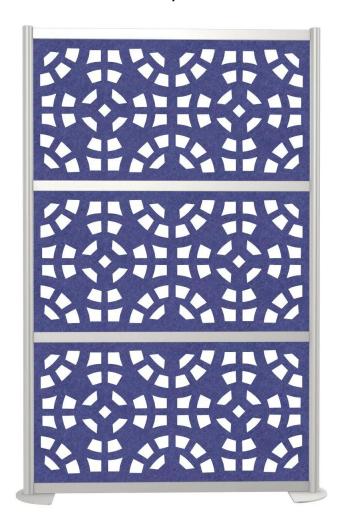

## CHISEL ACOUSTIC ROOM DIVIDER | ACOUSTICAL PRIVACY PARTITION

\$1,407.38

Offices are getting louder, and space division products that can absorb sound and look incredible are hard to come by. Chisel is an eco-friendly laser cut PET collection. Made from 75% recycled water bottles and precision cut in a factory in Dallas, these panels can slide into Framewalls, make

a statement on your wall, or even hang from the ceiling.

Available in a variety of configurations, sizes, colors and patterns, the Chisel collection is designed to fit every need.

• **Price Shown** is for (1) 52"W x 78"H divider, with white frame and (2) half moon bases. Design shown: Aztec