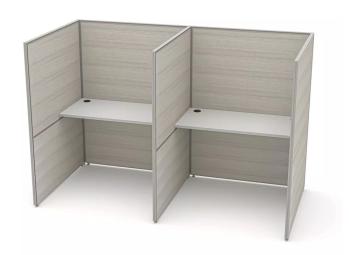

## \$2,100.57

Overall Footprint Size: 8'2"W x 4'1"D x 65"H
Individual Workstation Size: 48"W x 48"D

- Features Include:
  - ∘ 1-1/4" thick panels
  - Complementary brushed aluminum frame
  - Feet available with casters or without
  - o Coordinates with the Sapphire Cubicle System for a uniformed working environment
  - 1" thick laminate worksurface available in 8 laminates

Pictured here is a popular U-Shaped call center set up for two people. All panels are covered by our Sea Salt laminate with worksurfaces in White laminate. Consider this a basic "starter" configuration for a call center... you can easily order additional cubicles to expand or deduct as needed.

Nearly any part of the configuration you see pictured here can be added to, modified, or re-imagined. The Sea Salt laminate panels can be replaced with frosted polycarbonate or multiple colored fabric surfaces. Pedestal cabinets can be added to each cubicle if needed as well.