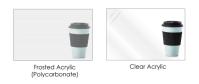

Nearly any part of the configuration you see pictured here can be added to, modified, or re-imagined. The Sea Salt laminate panels can be replaced with frosted polycarbonate or multiple colored fabric surfaces. Pedestal cabinets can be added to each cubicle if needed as well.