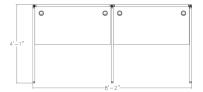

## \$2,100.57

Overall Footprint Size: 8'2"W x 4'1"D x 65"H
Individual Workstation Size: 48"W x 48"D

- Features Include:
  - ∘ 1-1/4" thick panels
  - Complementary brushed aluminum frame
  - Feet available with casters or without
  - o Coordinates with the Sapphire Cubicle System for a uniformed working environment
  - 1" thick laminate worksurface available in 8 laminates