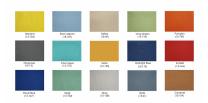

## \$2,100.57

Overall Footprint Size: 8'2"W x 4'1"D x 65"H
Individual Workstation Size: 48"W x 48"D

- Features Include:
  - ∘ 1-1/4" thick panels
  - Complementary brushed aluminum frame
  - Feet available with casters or without
  - o Coordinates with the Sapphire Cubicle System for a uniformed working environment
  - 1" thick laminate worksurface available in 8 laminates

Nearly any part of the configuration you see pictured here can be added to, modified, or re-imagined. The Sea Salt laminate panels can be replaced with frosted polycarbonate or multiple colored fabric surfaces. Pedestal cabinets can be added to each cubicle if needed as well.