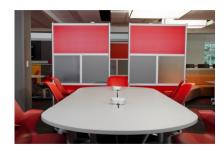

76" wide and 100" wide
- Available in two heights: 53" tall and 78" tall
- Fully customizable and removable panels
- Translucent and opaque panel options
- Sturdy aluminum interlocking modular frame
- Frame is made from 75% recycled content and is 100% recyclable
- Custom sizes and options available
- Floor or caster base option
- Contact a sales associate today to discuss all panel material and color options available
- Upcharge applies for frame finishes other than silver
- **Priced as:** 52W x 78H with half moon feet
  - 2 large red laminate panels
  - 1 small gray laminate panel
  - 1 small frosted acrylic panel

Lead Time: Ships in 7-10 business days

#### Dimensions: 52"W x 78"H

**SKU:** LW42

## **GALLERY IMAGES**



## Skutchi Designs, Inc.

(888) 993-3757 sales@skutchi.com