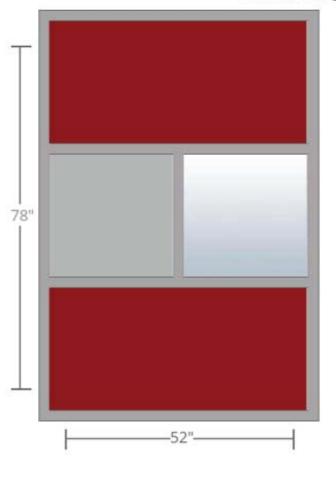

# 52"W FRAMEWALL ROOM DIVIDER SCREEN | CUSTOM OFFICE PARTITION

Render Image

#### Dimensions: 52"W x 78"H

**SKU:** LW42

### Features

- Freestanding movable wall design
- FRAMEwall is available in three widths: 52" wide, 76" wide and 100" wide
- Available in two heights: 53" tall and 78" tall
- Fully customizable and removable panels
- Translucent and opaque panel options
- Sturdy aluminum interlocking modular frame
- Frame is made from 75% recycled content and is 100% recyclable
- Custom sizes and options available
- Floor or caster base option
- Contact a sales associate today to discuss all panel material and color options available
- Upcharge applies for frame finishes other than silver
- **Priced as:** 52W x 78H with half moon feet
  - 2 large red laminate panels
  - 1 small gray laminate panel
  - 1 small frosted acrylic panel