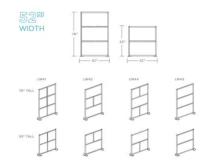

### Features

- Freestanding movable wall design
- FRAMEwall is available in three widths: 52" wide, 76" wide and 100" wide
- Available in two heights: 53" tall and 78" tall
- Fully customizable and removable panels
- Translucent and opaque panel options
- Sturdy aluminum interlocking modular frame
- Frame is made from 75% recycled content and is 100% recyclable
- Custom sizes and options available
- Floor or caster base option
- Contact a sales associate today to discuss all panel material and color options available
- Upcharge applies for frame finishes other than silver
- **Priced as:** 52W x 78H with half moon feet
  - 2 large red laminate panels
  - 1 small gray laminate panel
  - 1 small frosted acrylic panel