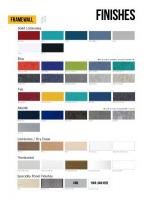

### Features

- Freestanding movable wall design
- FRAMEwall is available in three widths: 52" wide, 76" wide and 100" wide
- Available in two heights: 53" tall and 78" tall
- Fully customizable and removable panels
- Translucent and opaque panel options
- Sturdy aluminum interlocking modular frame
- Frame is made from 75% recycled content and is 100% recyclable
- Custom sizes and options available
- Floor or caster base option
- Contact a sales associate today to discuss all panel material and color options available
- Upcharge applies for frame finishes other than silver
- **Priced as:** 52W x 78H with half moon feet
  - 2 large red laminate panels
  - 1 small gray laminate panel
  - 1 small frosted acrylic panel