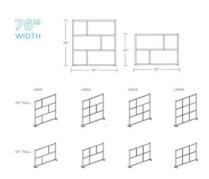

## **Features**

- Freestanding movable wall design
- FRAMEwall is available in three widths: 52" wide, 76" wide, 100" wide
- Available in two heights: 53" tall and 78" tall
- Fully customizable and removable panels
- Translucent and opaque panel options
- Sturdy aluminum interlocking modular frame
- Frame is made from 75% recycled content and is 100% recyclable
- · Custom sizes and options available
- Floor or caster base option