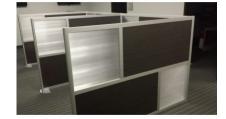

## 76"W FRAMEWALL FREESTANDING PRIVACY SCREEN | CUSTOM PRIVACY PARTITION

\$1,393.88

FRAMEwall is a modern room divider screen system designed to add privacy and creativity to a wide range of spaces for living & working. Divide areas while maintaining an open flow throughout the workspace. The modular frame design consists of interchangeable panels and a recycled aluminum frame. When your space or lifestyle changes, FRAMEwall can change with you.