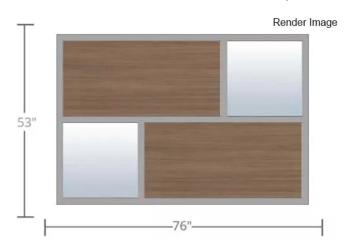

- Contact a sales associate today to discuss all panel materials and color options available
- Upcharge applies for frame finishes other than silver
- **Priced as:** 76W x 53H with half moon feet
  - 2 large wood laminate panels
  - 2 small frosted acrylic panels
  - 2 Half moon bases

Lead Time: Ships in 7-10 business days

Dimensions: 76" W x 53" H

**SKU:** LW61