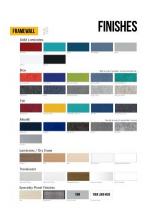

- Contact a sales associate today to discuss all panel materials and color options available
- Upcharge applies for frame finishes other than silver
- **Priced as:** 76W x 53H with half moon feet
  - 2 large wood laminate panels
  - 2 small frosted acrylic panels
  - 2 Half moon bases