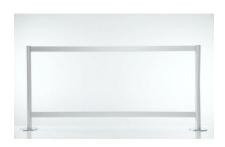

## CLEAR ACRYLIC FREESTANDING SNEEZE GUARD | PROTECTIVE COUNTER SHIELD | 2 SIZES AVAILABLE

\$347.63

## DESIGN AND ENVIRONMENTAL FEATURES

- Multiple screens can be linked together
- Can anchor to a surface or be free standing
- Aluminum interlocking modular frame
- Product can be assembled in less than 5 minutes
- Product can be cleaned with healthcare-grade cleaners
- Frame made from up to 75% recycled content
- Frame and panels can be recycled
- Panel options meet indoor air quality standards
- Small Guard Measures: 36"W x 28"H x 6"D
  - Pass-Thru Opening Size (on Small): 28"W x 4"H
- Large Guard Measures: 63"W x 28"H x 6"D
  - Pass-Thru Opening Size (on Large): 55.5"W x 4"H
- Custom sizes available on orders of 100 or more
- Freight discount available on purchases of multiple dividers, please contact a sales associate