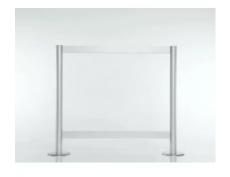

## CLEAR ACRYLIC FREESTANDING SNEEZE GUARD | PROTECTIVE COUNTER SHIELD | 2 SIZES AVAILABLE

\$347.63

## DESIGN AND ENVIRONMENTAL FEATURES

- Multiple screens can be linked together
- Can anchor to a surface or be free standing
- Aluminum interlocking modular frame
- Product can be assembled in less than 5 minutes
- Product can be cleaned with healthcare-grade cleaners
- Frame made from up to 75% recycled content
- Frame and panels can be recycled
- Panel options meet indoor air quality standards
- Small Guard Measures: 36"W x 28"H x 6"D
  - Pass-Thru Opening Size (on Small): 28"W x 4"H
- Large Guard Measures: 63"W x 28"H x 6"D
  - Pass-Thru Opening Size (on Large): 55.5"W x 4"H
- Custom sizes available on orders of 100 or more
- Freight discount available on purchases of multiple dividers, please contact a sales associate