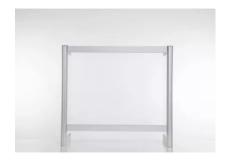

# CLEAR ACRYLIC U-SHAPED SNEEZE GUARD | PROTECTIVE COUNTER SHIELD | 2 SIZES AVAILABLE

#### DESIGN AND ENVIRONMENTAL FEATURES

- Multiple screens can be linked together
- Can anchor to a surface or be free standing
- Aluminum interlocking modular frame
- Product can be assembled in less than 5 minutes
- Product can be cleaned with healthcare-grade cleaners
- Frame made from up to 75% recycled content
- Frame and panels can be recycled
- Panel options meet indoor air quality standards
- Small Guard Measures: 32"W x 28"H x 13"H
  - ∘ Pass-Thru Opening Size (on Small): 28"W x 4"H
- Large Guard Measures: 59"W x 28"H x 13"H
  - Pass-Thru Opening Size (on Large): 55.5"W x 4"H
- Custom sizes available on orders of 100 or more
- Freight discount available for purchases of multiple dividers, please contact a sales associate