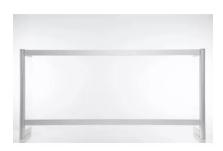

# CLEAR ACRYLIC U-SHAPED SNEEZE GUARD | PROTECTIVE COUNTER SHIELD | 2 SIZES AVAILABLE

#### DESIGN AND ENVIRONMENTAL FEATURES

- Multiple screens can be linked together
- Can anchor to a surface or be free standing
- Aluminum interlocking modular frame
- Product can be assembled in less than 5 minutes
- Product can be cleaned with healthcare-grade cleaners
- Frame made from up to 75% recycled content
- Frame and panels can be recycled
- Panel options meet indoor air quality standards
- Small Guard Measures: 32"W x 28"H x 13"H
  - ∘ Pass-Thru Opening Size (on Small): 28"W x 4"H
- Large Guard Measures: 59"W x 28"H x 13"H
  - Pass-Thru Opening Size (on Large): 55.5"W x 4"H
- Custom sizes available on orders of 100 or more
- Freight discount available for purchases of multiple dividers, please contact a sales associate