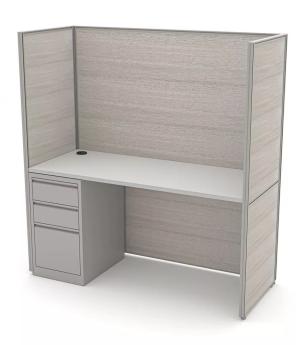

## CONTEMPORARY CUBICLE DESK | CALL CENTER OFFICE CUBICLE | SAPSLIM CUBICLE SYSTEM | 2 X 5 X 65"H

\$1,694.30

• Overall Footprint Size: 5'2"W x 2'1"D x 65"H

- Features Include:
  - ∘ 1-1/4" thick panels
  - Complementary brushed aluminum frame
  - Feet available with casters or without
  - o Coordinates with the Sapphire Cubicle System for a uniformed working environment
  - 1" thick laminate worksurface available in 8 laminates
  - 3-Drawer Box/Box/File Pedestal

Pictured here is a single cubicle workstation setup. 65" tall and just over 5' wide, this workstation features our Sea Salt laminate panels with a White laminate worksurface. Underneath the desk surface is a lockable 3-drawer (B/B/F) pedestal cabinet which can be placed on either side.