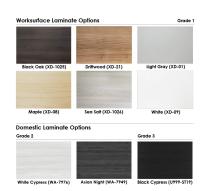

## CONTEMPORARY CUBICLE DESK | CALL CENTER OFFICE CUBICLE | SAPSLIM CUBICLE SYSTEM | 2 X 5 X 65"H

\$1,694.30

• Overall Footprint Size: 5'2"W x 2'1"D x 65"H

- Features Include:
  - ∘ 1-1/4" thick panels
  - Complementary brushed aluminum frame
  - Feet available with casters or without
  - o Coordinates with the Sapphire Cubicle System for a uniformed working environment
  - 1" thick laminate worksurface available in 8 laminates
  - 3-Drawer Box/Box/File Pedestal

Nearly any part of the configuration you see pictured here can be added to, modified, or re-imagined. The Sea Salt laminate can be exchanged with multiple colored fabric surfaces, frosted polycarbonate, or transparent acrylic. There are dozen of modifications or enhancements you can make before you order,