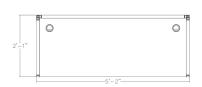

## CONTEMPORARY CUBICLE DESK | CALL CENTER OFFICE CUBICLE | SAPSLIM CUBICLE SYSTEM | 2 X 5 X 65"H

\$1,694.30

• Overall Footprint Size: 5'2"W x 2'1"D x 65"H

- Features Include:
  - ∘ 1-1/4" thick panels
  - Complementary brushed aluminum frame
  - Feet available with casters or without
  - o Coordinates with the Sapphire Cubicle System for a uniformed working environment
  - 1" thick laminate worksurface available in 8 laminates
  - 3-Drawer Box/Box/File Pedestal