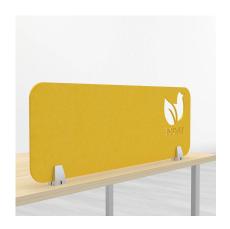

## \$85.55

- Acoustical value helps to block out distracting office sounds
- Zero emissions
- Made from recycled plastic bottles (PET material)
- Panel thickness: 12mm (~1/2")
- Round edges are standard
- 3 clamps included for sizes 59"W and 71"W
- Custom designs available. <u>Click here</u> to add your logo to this acoustic privacy screen.
- NOTE: Due to manufacturing process one side may be rougher than the other
- This is a custom made product and returns are not accepted

Our privacy screens come with metal desktop clamps which are adjustable. Each panel offers over a dozen colors. Our 12" acoustic privacy screens are available in widths of 23", 35", 47", 59", or 71". They ship within 2 business weeks.

## Skutchi Designs, Inc.

Additionally, we offer customization for all our **eSCAPE** products made from PET. We can add flourishes, logos, and corporate branding. Customization is available for an additional design fee plus the cost of the item.