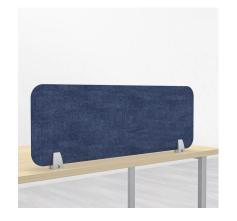

## PRODUCT DESCRIPTION

12" acoustic privacy screens are designed to enhance the personal space, safety, and privacy between people and employees. Privacy screens create artificial barriers on desktops, tables, and worksurfaces. Additionally, the material we use (PET) to make these 12" acoustic privacy screens helps reduce the amount of distracting, ambient noise.

Our privacy screens come with metal desktop clamps which are adjustable. Each panel offers over a dozen colors. Our 12" acoustic privacy screens are available in widths of 23", 35", 47", 59", or 71". They ship within 2 business weeks.