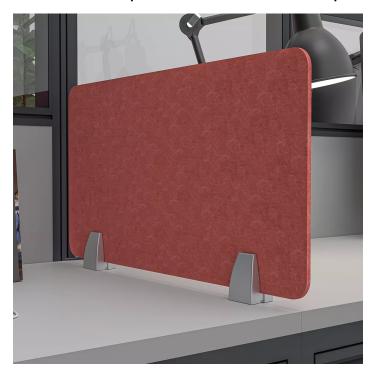

## PRODUCT DESCRIPTION

12" acoustic privacy screens are designed to enhance the personal space, safety, and privacy between people and employees. Privacy screens create artificial barriers on desktops, tables, and worksurfaces. Additionally, the material we use (PET) to make these 12" acoustic privacy screens helps reduce the amount of distracting, ambient noise.

Our privacy screens come with metal desktop clamps which are adjustable. Each panel offers over a dozen colors. Our 12" acoustic privacy screens are available in widths of 23", 35", 47", 59", or 71". They ship within 2 business weeks.