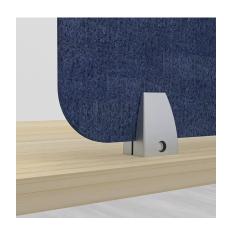

## \$85.55

- Acoustical value helps to block out distracting office sounds
- Zero emissions
- Made from recycled plastic bottles (PET material)
- Panel thickness: 12mm (~1/2")
- Round edges are standard
- 3 clamps included for sizes 59"W and 71"W
- Custom designs available. <u>Click here</u> to add your logo to this acoustic privacy screen.
- NOTE: Due to manufacturing process one side may be rougher than the other
- This is a custom made product and returns are not accepted

Our privacy screens come with metal desktop clamps which are adjustable. Each panel offers over a dozen colors. Our 12" acoustic privacy screens are available in widths of 23", 35", 47", 59", or 71". They ship within 2 business weeks.