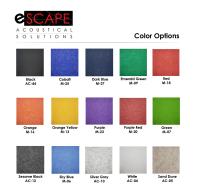

## ESCAPE EDGE CLAMP WITH KNOB ACOUSTIC DESK DIVIDER 16"H | 5 WIDTHS | 15 COLORS AVAILABLE

\$99.18

- 16"H
- Acoustical value helps to block out distracting office sounds
- Zero emissions
- Made from recycled plastic bottles (PET material)
- Panel thickness: 12mm (~1/2")
- · Round edges are standard
- Mounting hardware included
- Custom sizes available. Please contact a sales associate for additional information.
- NOTE: Due to the manufacturing process one side may be rougher than the other