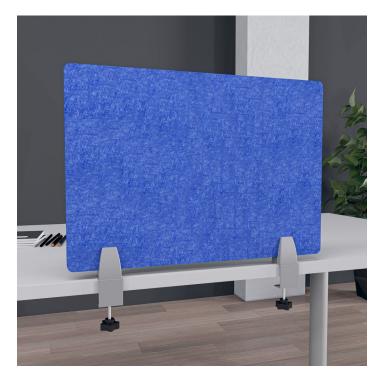

## ESCAPE EDGE CLAMP WITH KNOB ACOUSTIC DESK DIVIDER 16"H | 5 WIDTHS | 15 COLORS AVAILABLE

\$99.18

- 16"H
- Acoustical value helps to block out distracting office sounds
- Zero emissions
- Made from recycled plastic bottles (PET material)
- Panel thickness: 12mm (~1/2")
- · Round edges are standard
- Mounting hardware included
- Custom sizes available. Please contact a sales associate for additional information.
- NOTE: Due to the manufacturing process one side may be rougher than the other