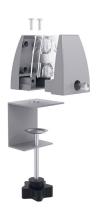

## ESCAPE EDGE CLAMP WITH KNOB ACOUSTIC DESK DIVIDER 16"H | 5 WIDTHS | 15 COLORS AVAILABLE

\$99.18

- 16"H
- Acoustical value helps to block out distracting office sounds
- Zero emissions
- Made from recycled plastic bottles (PET material)
- Panel thickness: 12mm (~1/2")
- · Round edges are standard
- Mounting hardware included
- Custom sizes available. Please contact a sales associate for additional information.
- NOTE: Due to the manufacturing process one side may be rougher than the other