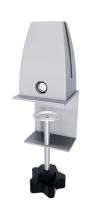

## ESCAPE EDGE CLAMP WITH KNOB ACOUSTIC DESK DIVIDER 16"H | 5 WIDTHS | 15 COLORS AVAILABLE

\$99.18

- 16"H
- Acoustical value helps to block out distracting office sounds
- Zero emissions
- Made from recycled plastic bottles (PET material)
- Panel thickness: 12mm (~1/2")
- · Round edges are standard
- Mounting hardware included
- Custom sizes available. Please contact a sales associate for additional information.
- NOTE: Due to the manufacturing process one side may be rougher than the other