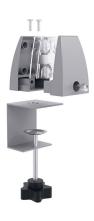

## \$105.85

- 24"H
- Acoustical value helps to block out distracting office sounds
- Zero emissions
- Made from recycled plastic bottles (PET material)
- Panel thickness: 12mm (~1/2")
- · Round edges are standard
- 3 clamps included for sizes 59"W and 71"W
- Custom sizes available. Please contact a sales associate for additional information.
- NOTE: Due to the manufacturing process one side may be rougher than the other