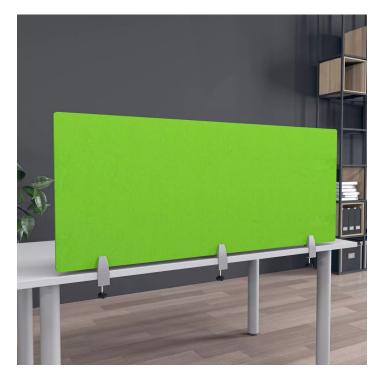

## ESCAPE EDGE CLAMP WITH KNOB ACOUSTICAL DESK DIVIDER 24"H | 5 WIDTHS | 15 COLORS AVAILABLE

## \$105.85

- 24"H
- Acoustical value helps to block out distracting office sounds
- Zero emissions
- Made from recycled plastic bottles (PET material)
- Panel thickness: 12mm (~1/2")
- · Round edges are standard
- 3 clamps included for sizes 59"W and 71"W
- Custom sizes available. Please contact a sales associate for additional information.
- NOTE: Due to the manufacturing process one side may be rougher than the other