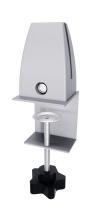

## \$105.85

- 24"H
- Acoustical value helps to block out distracting office sounds
- Zero emissions
- Made from recycled plastic bottles (PET material)
- Panel thickness: 12mm (~1/2")
- · Round edges are standard
- 3 clamps included for sizes 59"W and 71"W
- Custom sizes available. Please contact a sales associate for additional information.
- NOTE: Due to the manufacturing process one side may be rougher than the other