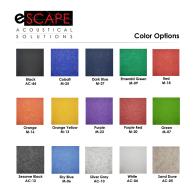

## ESCAPE EDGE CLAMP WITH KNOB ACOUSTICAL DESK DIVIDER 24"H | 5 WIDTHS | 15 COLORS AVAILABLE