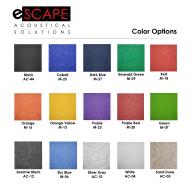

## \$226.80

- Acoustical value helps to block out distracting office sounds
- Zero emissions
- Made from recycled plastic bottles (PET material)
- Standard cutout fits 1" thick tabletops
- Panel thickness: 7/8"
- Divider pictured is 75.25"W x 12"H (and is on a 72"W table)
- Custom sizes available. Please contact a sales associate for additional information.
- NOTE: Due to manufacturing process one side may be rougher than the other
- See our Inspiration Guide for design ideas