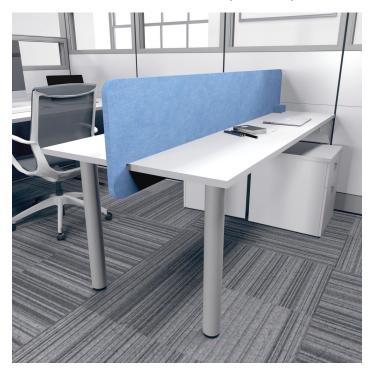

## ESCAPE SLIDE ACOUSTIC DESK DIVIDER | 12"H | 5 WIDTHS | 15 COLORS

## \$226.80

- Acoustical value helps to block out distracting office sounds
- Zero emissions
- Made from recycled plastic bottles (PET material)
- Standard cutout fits 1" thick tabletops
- Panel thickness: 7/8"
- Divider pictured is 75.25"W x 12"H (and is on a 72"W table)
- Custom sizes available. Please contact a sales associate for additional information.
- NOTE: Due to manufacturing process one side may be rougher than the other
- See our Inspiration Guide for design ideas