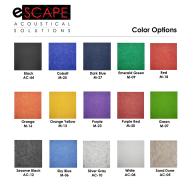

## \$237.30

- Acoustical value helps to block out distracting office sounds
- Zero emissions
- Made from recycled plastic bottles (PET material)
- Standard cutout fits 1" thick tabletops
- Panel thickness: 24mm (~1")
- Round edges are standard
- Divider pictured is 75.25"W x 16"H (and is on a 72"W table)
- Custom sizes available. Please contact a sales associate for additional information.
- NOTE: Due to manufacturing process one side may be rougher than the other
- This is a custom made product and returns are not accepted