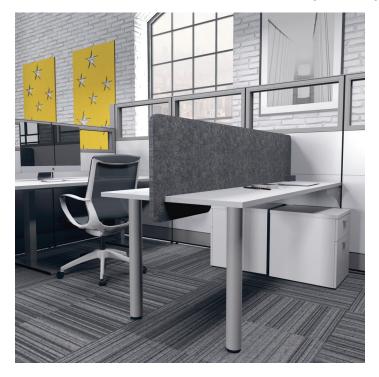

## \$237.30

- Acoustical value helps to block out distracting office sounds
- Zero emissions
- Made from recycled plastic bottles (PET material)
- Standard cutout fits 1" thick tabletops
- Panel thickness: 24mm (~1")
- Round edges are standard
- Divider pictured is 75.25"W x 16"H (and is on a 72"W table)
- Custom sizes available. Please contact a sales associate for additional information.
- NOTE: Due to manufacturing process one side may be rougher than the other
- This is a custom made product and returns are not accepted