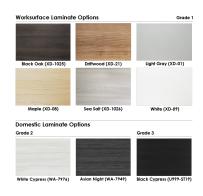

## \$1,805.24

- Overall Footprint Size: 5'0.25"W x 5'0.25"D x 65"H
- Features Include:
  - ∘ 1-1/4" thick panels
  - Complementary brushed aluminum frame
  - Coordinates with the **Sapphire Cubicle System** for a uniformed working environment
  - L-shaped worksurface available in 11 laminates