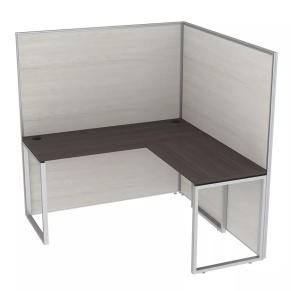

## FREE STANDING 1 PERSON L-SHAPED PRIVACY WORKSTATION | SAPSLIM CUBICLE COLLECTION | 5X5X65"H

## \$1,805.24

- Overall Footprint Size: 5'0.25"W x 5'0.25"D x 65"H
- Features Include:
  - ∘ 1-1/4" thick panels
  - Complementary brushed aluminum frame
  - Coordinates with the **Sapphire Cubicle System** for a uniformed working environment
  - L-shaped worksurface available in 11 laminates

Pictured here is a standard configuration of a privacy L-shaped workstation. Panel heights on the **SAPslim Cubicle System** are always 65", but the panels themselves give you the option of colored fabrics, Sea Salt laminate, frosted polycarbonate (pictured) or white markerboards for those who like to write on the walls. Also pictured is an L-shaped worksurface, which gives you plenty of space for all your necessities.

Nearly any part of the configuration you see pictured here can be added to, substituted, or re-imagined. Add storage cabinets, additional workstations, or convert your desk to a sit-to-stand desk. The choices are limitless.