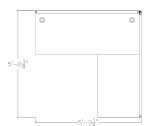

## \$1,805.24

- Overall Footprint Size: 5'0.25"W x 5'0.25"D x 65"H
- Features Include:
  - ∘ 1-1/4" thick panels
  - Complementary brushed aluminum frame
  - Coordinates with the **Sapphire Cubicle System** for a uniformed working environment
  - L-shaped worksurface available in 11 laminates