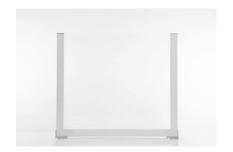

## DESIGN AND ENVIRONMENTAL FEATURES

- Multiple screens can be linked together
- Can anchor to a surface or be free standing
- · Aluminum interlocking modular frame
- Product can be assembled in less than 5 minutes
- Product can be cleaned with healthcare-grade cleaners
- Frame made from up to 75% recycled content
- Frame and panels can be recycled
- Panel options meet indoor air quality standards
- Small Guard Measures: 32"W x 28"H x 6"D
  - Pass-Thru Opening Size (on Small): 28"W x 4"H
- Large Guard Measures: 59"W x 28"H x 6"D
  - Pass-Thru Opening Size (on Large): 55.5"W x 4"H
- Custom sizes available on orders of 100 or more