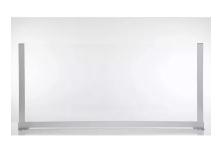

## DESIGN AND ENVIRONMENTAL FEATURES

- Multiple screens can be linked together
- Can anchor to a surface or be free standing
- · Aluminum interlocking modular frame
- Product can be assembled in less than 5 minutes
- Product can be cleaned with healthcare-grade cleaners
- Frame made from up to 75% recycled content
- Frame and panels can be recycled
- Panel options meet indoor air quality standards
- Small Guard Measures: 32"W x 28"H x 6"D
  - Pass-Thru Opening Size (on Small): 28"W x 4"H
- Large Guard Measures: 59"W x 28"H x 6"D
  - Pass-Thru Opening Size (on Large): 55.5"W x 4"H
- Custom sizes available on orders of 100 or more