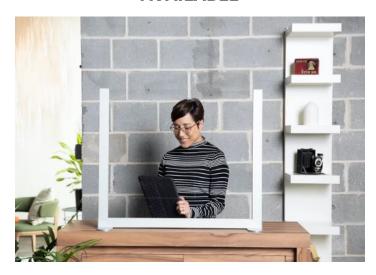

## FREESTANDING COUNTER SHIELD | COUNTER TOP SNEEZE GUARD | 2 SIZES AVAILABLE

\$253.13

## DESIGN AND ENVIRONMENTAL FEATURES

- Multiple screens can be linked together
- Can anchor to a surface or be free standing
- · Aluminum interlocking modular frame
- Product can be assembled in less than 5 minutes
- Product can be cleaned with healthcare-grade cleaners
- Frame made from up to 75% recycled content
- Frame and panels can be recycled
- Panel options meet indoor air quality standards
- Small Guard Measures: 32"W x 28"H x 6"D
  - Pass-Thru Opening Size (on Small): 28"W x 4"H
- Large Guard Measures: 59"W x 28"H x 6"D
  - Pass-Thru Opening Size (on Large): 55.5"W x 4"H
- Custom sizes available on orders of 100 or more