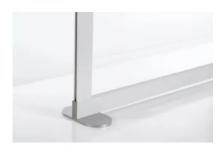

## DESIGN AND ENVIRONMENTAL FEATURES

- Multiple screens can be linked together
- Can anchor to a surface or be free standing
- · Aluminum interlocking modular frame
- Product can be assembled in less than 5 minutes
- Product can be cleaned with healthcare-grade cleaners
- Frame made from up to 75% recycled content
- Frame and panels can be recycled
- Panel options meet indoor air quality standards
- Small Guard Measures: 32"W x 28"H x 6"D
  - Pass-Thru Opening Size (on Small): 28"W x 4"H
- Large Guard Measures: 59"W x 28"H x 6"D
  - Pass-Thru Opening Size (on Large): 55.5"W x 4"H
- Custom sizes available on orders of 100 or more