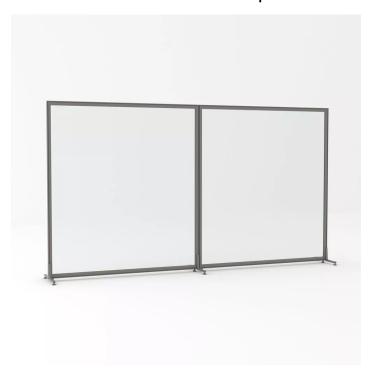

## FREESTANDING POLYCARBONATE OFFICE PARTITION | OFFICE DIVIDER SCREEN | SAPSLIM CUBICLE SYSTEM | 10 X 65"H

## \$1,257.43

• Overall Footprint Size: 9'11"W x 1'4"D x 65"H

- Features Include:
  - ∘ 1-1/4" thick panels
  - Choose between translucent polycarbonate or clear acrylic\*
  - Price shown is for the translucent polycarbonate option
  - Aesthetic and durable brushed aluminum frame
  - Coordinates with the Sapphire Cubicle System for a uniformed working environment
     \*Minimum Order of 5 Applies to Clear Acrylic Option. Please call for pricing.

Pictured here is a simple two-panel room divider with corrugated frosted polycarbonate panels and freestanding floor glides. A simple and inexpensive set-up with gives plenty of privacy to the occupant while continuing to let natural light to filter through.

Nearly any part of the configuration you see pictured here can be added to, modified, or re-imagined.

The frosted polycarbonate can be exchanged with fabric surfaces or clear acrylic.

Let SKUTCHI Designs Inc. answer any questions you may have before you order. We can help with your office design needs today.