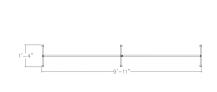

## \$1,257.43

• Overall Footprint Size: 9'11"W x 1'4"D x 65"H

- Features Include:
  - ∘ 1-1/4" thick panels
  - Choose between translucent polycarbonate or clear acrylic\*
  - Price shown is for the translucent polycarbonate option
  - Aesthetic and durable brushed aluminum frame
  - Coordinates with the Sapphire Cubicle System for a uniformed working environment
     \*Minimum Order of 5 Applies to Clear Acrylic Option. Please call for pricing.