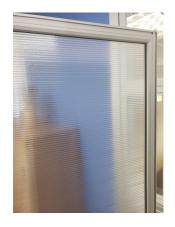

Pictured here is a simple two-panel room divider with corrugated frosted polycarbonate panels and freestanding floor glides. A simple and inexpensive set-up with gives plenty of privacy to the occupant while continuing to let natural light to filter through.

Nearly any part of the configuration you see pictured here can be added to, modified, or re-imagined.

The frosted polycarbonate can be exchanged with fabric surfaces or clear acrylic.

Let SKUTCHI Designs Inc. answer any questions you may have before you order. We can help with your office design needs today.