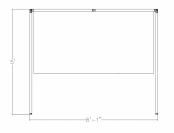

## \$3,091.40

- Overall Footprint Size: 6'1"W x 5'D x 65"H
- Desk Dimensions: 72"W x 36"D x 24.4"-50.4"H
- Features Include:
  - 1-1/4" thick panels
  - $\circ\,$  Choose between translucent polycarbonate or clear acrylic\*
  - Complementary brushed aluminum frame
  - Coordinates with the **Sapphire Cubicle System** for a uniformed working environment
  - Quantum Series Sit-to-Stand desk available in 8 laminates
  - Locking desk drawer