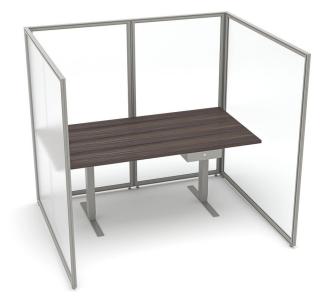

## FREESTANDING U-SHAPED POLYCARBONATE CUBICLE AND ELECTRIC SIT-TO-STAND DESK | SAPSLIM CUBICLE COLLECTION | 5 X 6 X 65"H

Pictured here is a U-Shaped, corrugated frosted polycarbonate wrap-a-round; a simple and inexpensive set-up which gives plenty of privacy to the occupant while continuing to let natural light to filter through. It features one of our **Quantum Sit-to-Stand** desks with a Black Oak laminate worksurface.

This configuration can be added to, modified, or re-imagined. The frosted polycarbonate can be exchanged with multiple fabric surfaces, the sit-to-stand desk can be substituted with a non-electrical worksurface. If you need to modify the design of this configuration, just give us a call and order over the phone.