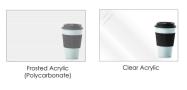

## \$3,091.40

- Overall Footprint Size: 6'1"W x 5'D x 65"H
- Desk Dimensions: 72"W x 36"D x 24.4"-50.4"H
- Features Include:
  - 1-1/4" thick panels
  - $\circ\,$  Choose between translucent polycarbonate or clear acrylic\*
  - Complementary brushed aluminum frame
  - Coordinates with the **Sapphire Cubicle System** for a uniformed working environment
  - Quantum Series Sit-to-Stand desk available in 8 laminates
  - Locking desk drawer