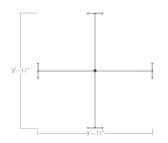

## FREESTANDING X-SHAPED LAMINATE OFFICE PARTITION | SAPSLIM CUBICLE COLLECTION | 10 X 10 X 65"H

\$1,879.29

- Overall Footprint Size: 9'11"W x 9'11"D x 65"H
- Features Include:
  - ∘ 1-1/4" thick panels
  - Complementary brushed aluminum frame
  - Feet available with casters or without
  - o Coordinates with the Sapphire Cubicle System for a uniformed working environment