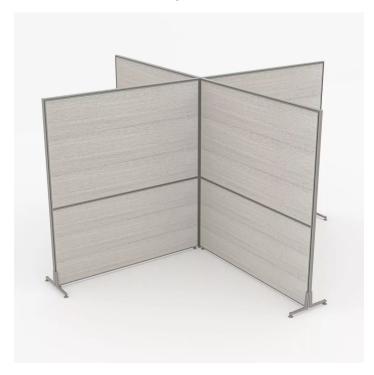

## PRODUCT DESCRIPTION

The **SAPslim Cubicle System** is extremely versatile. With it, you can create intricate cubicle configurations or, in this case, simple divider walls to define and separate work spaces where none existed prior. The importance of divider walls between employees contributes to a safer, properly socially distanced office. The **SAPslim Cubicle System** walls are lightweight and covered in non-porous laminates which are easy to clean and disinfect regularly.

Pictured here is a simple quad-walled configuration composed of our Sea Salt laminate. This is a freestanding arrangement, but locking caster wheels can be added to the base to make it mobile and easily movable.

And don't forget, the panels can be the pictured laminate, or you can substitute with frosted polycarbonate, multiple fabric surfaces, or clear acrylic.