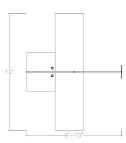

## \$4,837.52

- Overall Footprint Size: 12'W x 9'10"D x 65"H
- Individual Workstation Size: 6'W x 9'10"D x 65"H
- Features Include:
  - $\circ~$  1-1/4" thick panels
  - Choose between translucent polycarbonate or clear acrylic\*
  - Complementary brushed aluminum frame
  - Coordinates with the **Sapphire Cubicle System** for a uniformed working environment
  - 1" thick laminate worksurface
  - Choose from our 8 in-stock laminates (Shown in Driftwood)