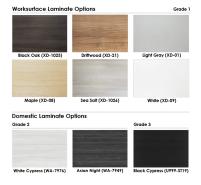

## \$4,837.52

- Overall Footprint Size: 12'W x 9'10"D x 65"H
- Individual Workstation Size: 6'W x 9'10"D x 65"H
- Features Include:
  - $\circ~$  1-1/4" thick panels
  - Choose between translucent polycarbonate or clear acrylic\*
  - Complementary brushed aluminum frame
  - Coordinates with the **Sapphire Cubicle System** for a uniformed working environment
  - 1" thick laminate worksurface
  - Choose from our 8 in-stock laminates (Shown in Driftwood)

Nearly any part of the configuration you see pictured here can be added to, modified, or re-imagined. The polycarbonate panels can be replaced with Sea Salt laminate panels, colored fabric or clear acrylic. There are plenty of inexpensive extras you can add to the **SAPslim Cubicle System** as well.