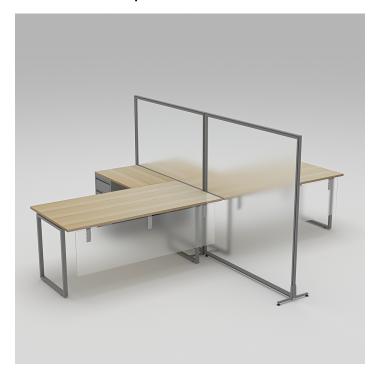

## L-SHAPED WORKSTATIONS WITH OFFICE PARTITIONS | SAPSLIM CUBICLE COLLECTION | 5X10X65"H

## \$4,837.52

- Overall Footprint Size: 12'W x 9'10"D x 65"H
- Individual Workstation Size: 6'W x 9'10"D x 65"H
- Features Include:
  - $\circ~$  1-1/4" thick panels
  - Choose between translucent polycarbonate or clear acrylic\*
  - Complementary brushed aluminum frame
  - Coordinates with the **Sapphire Cubicle System** for a uniformed working environment
  - 1" thick laminate worksurface
  - Choose from our 8 in-stock laminates (Shown in Driftwood)

This typical is made up of frosted polycarbonate panels and Driftwood laminate worksurfaces. Consider this a basic "starter" configuration for your office... you can easily order additional panels that will slide and lock into the existing unit so you can expand or deduct as needed.