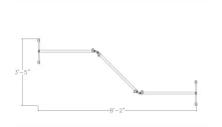

## \$2,275.55

- Overall Footprint Size: 8'2"W x 3'5"D x 83"H
- Features Include:
  - (3) 35"W x 18"H frosted acrylic panel extenders
  - 1-1/4" thick panels (Shown in Frosted Polycarbonate)
  - Panels are also available in clear acrylic and sea salt laminate
  - Complementary brushed aluminum frame
  - Coordinates with the Sapphire Cubicle System for a uniformed working environment