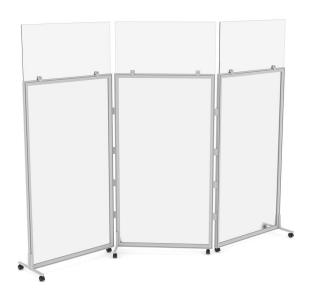

## MOBILE ACRYLIC OFFICE DIVIDER | MODERN OFFICE PARTITION | SAPSLIM CUBICLE COLLECTION | 9 X 65"H

## \$2,275.55

- Overall Footprint Size: 8'2"W x 3'5"D x 83"H
- Features Include:
  - (3) 35"W x 18"H frosted acrylic panel extenders
  - 1-1/4" thick panels (Shown in Frosted Polycarbonate)
  - Panels are also available in clear acrylic and sea salt laminate
  - Complementary brushed aluminum frame
  - Coordinates with the Sapphire Cubicle System for a uniformed working environment

## PRODUCT DESCRIPTION

The **SAPslim Cubicle System** is extremely versatile. With it, you can create intricate cubicle configurations or, in this case, simple divider walls to define and separate work spaces where none existed prior. The importance of divider walls between employees contributes to a safer, properly socially distanced office. The SAPslim walls are lightweight and covered in non-porous laminates which are easy to clean and disinfect regularly.