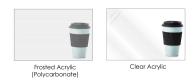

## \$2,275.55

- Overall Footprint Size: 8'2"W x 3'5"D x 83"H
- Features Include:
  - (3) 35"W x 18"H frosted acrylic panel extenders
  - 1-1/4" thick panels (Shown in Frosted Polycarbonate)
  - Panels are also available in clear acrylic and sea salt laminate
  - Complementary brushed aluminum frame
  - Coordinates with the Sapphire Cubicle System for a uniformed working environment

This is a freestanding arrangement, but locking caster wheels can be added to the base if you need to make it mobile and easily movable.

And don't forget, the panels can be the pictured frosted polycarbonate or choose from multiple fabric surfaces, Sea Salt laminate or clear acrylic.