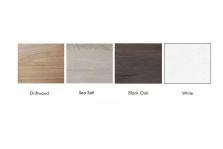

## \$1,282.83

- Overall Footprint Size: 5'7"W x 2'9"D x 65"H
- Features Include:
  - 1-1/4" thick panels (Shown in Sea Salt Laminate)
  - Panels are available in clear acrylic and sea salt laminate
  - Complementary brushed aluminum frame
  - Coordinates with the **Sapphire Cubicle System** for a uniformed working environment

This is a freestanding arrangement, but locking caster wheels can be added to the base if you need to make it mobile and easily movable.

And don't forget, the panels can be the pictured laminate or choose from multiple fabric surfaces, frosted polycarbonate or clear acrylic.