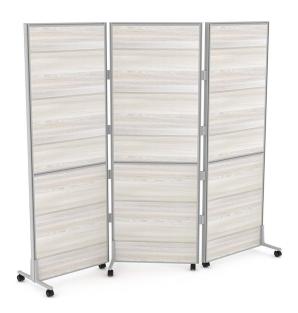

## MOBILE OFFICE PARTITION | MODERN ROOM DIVIDER | SAPSLIM CUBICLE COLLECTION | 6 X 65"H

## \$1,282.83

- Overall Footprint Size: 5'7"W x 2'9"D x 65"H
- Features Include:
  - 1-1/4" thick panels (Shown in Sea Salt Laminate)
  - Panels are available in clear acrylic and sea salt laminate
  - Complementary brushed aluminum frame
  - Coordinates with the **Sapphire Cubicle System** for a uniformed working environment

## PRODUCT DESCRIPTION

The **SAPslim Cubicle System** is extremely versatile. With it, you can create intricate cubicle configurations or, in this case, simple divider walls to define and separate work spaces where none existed prior. The importance of divider walls between employees contributes to a safer, properly socially distanced office. The SAPslim walls are lightweight and covered in non-porous laminates which are easy to clean and disinfect regularly.

This is a freestanding arrangement, but locking caster wheels can be added to the base if you need to make it mobile and easily movable.

And don't forget, the panels can be the pictured laminate or choose from multiple fabric surfaces, frosted polycarbonate or clear acrylic.