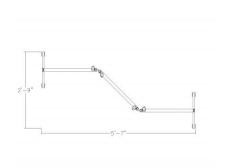

## \$1,282.83

- Overall Footprint Size: 5'7"W x 2'9"D x 65"H
- Features Include:
  - 1-1/4" thick panels (Shown in Sea Salt Laminate)
  - Panels are available in clear acrylic and sea salt laminate
  - Complementary brushed aluminum frame
  - Coordinates with the **Sapphire Cubicle System** for a uniformed working environment