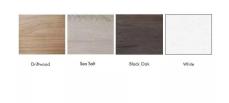

## MODERN RECEPTION WORKSTATION | SAPSLIM CUBICLE COLLECTION | SAPPHIRE CUBICLE SYSTEM | 6X6X65-39"H

\$3,467.06

- Overall Footprint Size: 6'1"W x 8'2"D x 65"-39"H
- Features Include:
  - 1-1/4" thick panels (SAPslim Cubicle Collection panels)
  - 3-1/4" thick panels (Sapphire Cubicle System panels)
  - Complementary brushed aluminum frame
  - Choose between translucent polycarbonate or Sea Salt Laminate for the SAPslim Cubicle Collections panels (currently shown in both)
  - Coordinates with the **Sapphire Cubicle System** for a uniformed working environment
  - Choose from (4) laminate and 15 fabric options for the Sapphire Cubicle

**System** panels (shown in White laminate and Charcoal fabric)

- 1" thick laminate worksurface and transaction top
- Choose from our 8 in-stock desktop laminates (shown in White)

**SKU:** SLM-SAPC-LC-14-6x6x65-39-SA