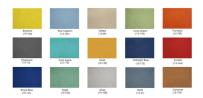

## MODERN RECEPTION WORKSTATION | SAPSLIM CUBICLE COLLECTION | SAPPHIRE CUBICLE SYSTEM | 6X6X65-39"H

\$3,467.06

- Overall Footprint Size: 6'1"W x 8'2"D x 65"-39"H
- Features Include:
  - 1-1/4" thick panels (SAPslim Cubicle Collection panels)
  - 3-1/4" thick panels (Sapphire Cubicle System panels)
  - Complementary brushed aluminum frame
  - Choose between translucent polycarbonate or Sea Salt Laminate for the SAPslim Cubicle Collections panels (currently shown in both)
  - Coordinates with the **Sapphire Cubicle System** for a uniformed working environment
  - Choose from (4) laminate and 15 fabric options for the Sapphire Cubicle