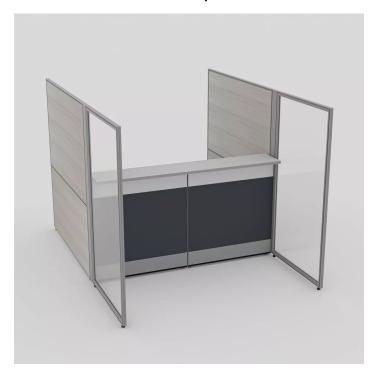

## MODERN RECEPTION WORKSTATION | SAPSLIM CUBICLE COLLECTION | SAPPHIRE CUBICLE SYSTEM | 6X6X65-39"H

\$3,467.06

- Overall Footprint Size: 6'1"W x 8'2"D x 65"-39"H
- Features Include:
  - 1-1/4" thick panels (SAPslim Cubicle Collection panels)
  - 3-1/4" thick panels (Sapphire Cubicle System panels)
  - Complementary brushed aluminum frame
  - Choose between translucent polycarbonate or Sea Salt Laminate for the SAPslim Cubicle Collections panels (currently shown in both)
  - Coordinates with the **Sapphire Cubicle System** for a uniformed working environment
  - Choose from (4) laminate and 15 fabric options for the Sapphire Cubicle

**System** panels (shown in White laminate and Charcoal fabric)

- 1" thick laminate worksurface and transaction top
- Choose from our 8 in-stock desktop laminates (shown in White)

**SKU:** SLM-SAPC-LC-14-6x6x65-39-SA

## **PRODUCT DESCRIPTION**

The **SAPslim Cubicle System** is our newest, entry-level cubicle/divider product line. This versatile cubicle divider panel system was designed with affordability and practicality in mind. Its lightweight, modular construction makes it easy to quickly assemble in any work environment.

This typical consists of our **SAPslim Cubicle System** panels shown in Sea Salt laminate and frosted polycarbonate as well as our **Sapphire Cubicle System** panels shown in White Laminate and Charcoal fabric. This typical also features a White laminate worksurface and transaction top.