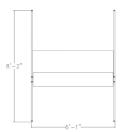

## MODERN RECEPTION WORKSTATION | SAPSLIM CUBICLE COLLECTION | SAPPHIRE CUBICLE SYSTEM | 6X6X65-39"H

\$3,467.06

- Overall Footprint Size: 6'1"W x 8'2"D x 65"-39"H
- Features Include:
  - 1-1/4" thick panels (SAPslim Cubicle Collection panels)
  - 3-1/4" thick panels (Sapphire Cubicle System panels)
  - Complementary brushed aluminum frame
  - Choose between translucent polycarbonate or Sea Salt Laminate for the SAPslim Cubicle Collections panels (currently shown in both)
  - Coordinates with the **Sapphire Cubicle System** for a uniformed working environment
  - Choose from (4) laminate and 15 fabric options for the Sapphire Cubicle