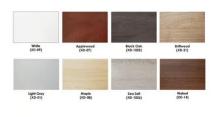

#### FEATURES

- Overall Footprint Size: 5'1"W x 3'11"D
- PET Desk Screens are constructed of polyurethane (PET) material and are proudly made in the USA
- Powder coated steel clamps
- 1" thick laminate worksurfaces available in 8 colors
- Chairs and accessories shown are not included