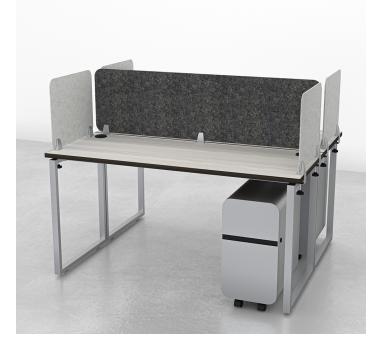

#### MODULAR DESKING SYSTEM WITH ACOUSTIC DESK DIVIDERS | NOVA DESKING SYSTEM | SEATS 2

#### FEATURES

- Overall Footprint Size: 5'1"W x 3'11"D
- PET Desk Screens are constructed of polyurethane (PET) material and are proudly made in the USA
- Powder coated steel clamps
- 1" thick laminate worksurfaces available in 8 colors
- Chairs and accessories shown are not included

#### INCLUDES

- (4) Metal Box Legs (Shown in Silver)
- (2) 60W x 24D Worksurfaces (Shown in Sea Salt)
- (2) Wally Pedestals
- (4) 18W x 16H Edge Mounted Privacy Screens (Silver Gray)
- (1) 57W x 16H Edge Mounted Privacy Screen (Sesame Black)