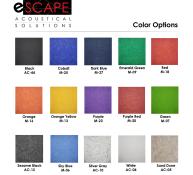

#### FEATURES

- Overall Footprint Size: 5'1"W x 3'11"D
- PET Desk Screens are constructed of polyurethane (PET) material and are proudly made in the USA
- Powder coated steel clamps
- 1" thick laminate worksurfaces available in 8 colors
- Chairs and accessories shown are not included

#### INCLUDES

- (4) Metal Box Legs (Shown in Silver)
- (2) 60W x 24D Worksurfaces (Shown in Sea Salt)
- (2) Wally Pedestals
- (4) 18W x 16H Edge Mounted Privacy Screens (Silver Gray)
- (1) 57W x 16H Edge Mounted Privacy Screen (Sesame Black)