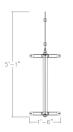

## OFFICE DESK WITH WALL DIVIDER COMBO | EMERALD CUBICLE SYSTEM | ESCAPE SERIES

\$1,541.46

• Overall Footprint Size: 1'6"W x 5'1"D x 65"H

- Features Include:
  - 2-1/2" thick tackable fabric panel
  - Choose from our 15 in-stock fabric options (shown in Silver and Cool Aqua)
  - Charcoal powder-coated aluminum frame
  - Choose between frosted acrylic or clear acrylic (for the desktop divider)
  - Coordinates with the **Indigo Desk Series** for a uniformed working environment
  - 1" thick laminate worksurface
  - Choose from our 8 in-stock desktop laminates (shown in White)