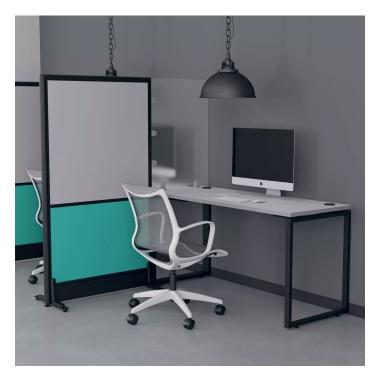

## OFFICE DESK WITH WALL DIVIDER COMBO | EMERALD CUBICLE SYSTEM | ESCAPE SERIES

\$1,541.46

• Overall Footprint Size: 1'6"W x 5'1"D x 65"H

- Features Include:
  - 2-1/2" thick tackable fabric panel
  - Choose from our 15 in-stock fabric options (shown in Silver and Cool Aqua)
  - Charcoal powder-coated aluminum frame
  - Choose between frosted acrylic or clear acrylic (for the desktop divider)
  - Coordinates with the **Indigo Desk Series** for a uniformed working environment
  - 1" thick laminate worksurface
  - Choose from our 8 in-stock desktop laminates (shown in White)

- (2) Charcoal Box Legs
- Chairs and accessories shown are not included
- The **Emerald Cubicle System**/**eSCAPE** divider combo is available to be purchased without a desk please contact a sales associate to do so

SKU: EMC-3x65H-ACR