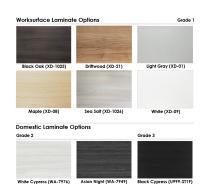

## OFFICE DESK WITH WALL DIVIDER COMBO | EMERALD CUBICLE SYSTEM | ESCAPE SERIES

\$1,541.46

• Overall Footprint Size: 1'6"W x 5'1"D x 65"H

- Features Include:
  - 2-1/2" thick tackable fabric panel
  - Choose from our 15 in-stock fabric options (shown in Silver and Cool Aqua)
  - Charcoal powder-coated aluminum frame
  - Choose between frosted acrylic or clear acrylic (for the desktop divider)
  - Coordinates with the **Indigo Desk Series** for a uniformed working environment
  - 1" thick laminate worksurface
  - Choose from our 8 in-stock desktop laminates (shown in White)

Because the configuration pictured is completely customizable, you can choose other fabrics and laminate options to the left. Also, you can contact our designers to create your dream office today at 1-888-993-3757 or e-mail <a href="mailto:sales@skutchi.com">sales@skutchi.com</a>

### **Accessorizing the Emerald Cubicle Collection**

The office desk with wall divider on this page comes with several accessory options from which to choose. For instance, choose from multiple work surface laminates, locking pedestal cabinets, shelves, lockable storage bins, paper trays, pencil holders, and just about anything else cubicle stations with sliding doors might need.