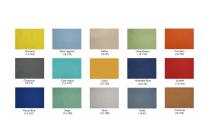

## OFFICE DESK WITH WALL DIVIDER COMBO | EMERALD CUBICLE SYSTEM | ESCAPE SERIES

\$1,541.46

• Overall Footprint Size: 1'6"W x 5'1"D x 65"H

- Features Include:
  - 2-1/2" thick tackable fabric panel
  - Choose from our 15 in-stock fabric options (shown in Silver and Cool Aqua)
  - Charcoal powder-coated aluminum frame
  - Choose between frosted acrylic or clear acrylic (for the desktop divider)
  - Coordinates with the **Indigo Desk Series** for a uniformed working environment
  - 1" thick laminate worksurface
  - Choose from our 8 in-stock desktop laminates (shown in White)

Because the configuration pictured is completely customizable, you can choose other fabrics and laminate options to the left. Also, you can contact our designers to create your dream office today at 1-888-993-3757 or e-mail <a href="mailto:sales@skutchi.com">sales@skutchi.com</a>

Customize this typical in any number of ways. With over a dozen colored fabrics to choose from, the possibilities are limitless. Mix and match the fabric colors by panel to create a unique office desk with wall divider to match your corporate brand or office place motif.