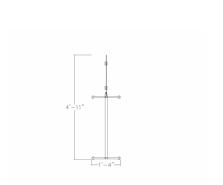

## OFFICE PARTITION AND DESK DIVIDER WITH DESK | SAPSLIM CUBICLE SYSTEM | ESCAPE SERIES

\$1,368.87

- Overall Footprint Size: 1'4"W x 4'11"D x 65"H
- Features Include:
  - ∘ 1-1/4" thick panels
  - Complementary brushed aluminum frame
  - Choose between translucent frosted polycarbonate or clear acrylic (shown in frosted polycarbonate)
  - Coordinates with the **Indigo Desk Series** for a uniformed working environment
  - 1" thick laminate worksurfaces
  - Choose from our 8 in-stock desktop laminates (shown in Sea Salt)