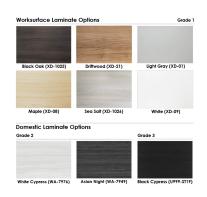

## OFFICE PARTITION AND DESK DIVIDER WITH DESK | SAPSLIM CUBICLE SYSTEM | ESCAPE SERIES

\$1,368.87

- Overall Footprint Size: 1'4"W x 4'11"D x 65"H
- Features Include:
  - ∘ 1-1/4" thick panels
  - Complementary brushed aluminum frame
  - Choose between translucent frosted polycarbonate or clear acrylic (shown in frosted polycarbonate)
  - Coordinates with the **Indigo Desk Series** for a uniformed working environment
  - 1" thick laminate worksurfaces
  - Choose from our 8 in-stock desktop laminates (shown in Sea Salt)