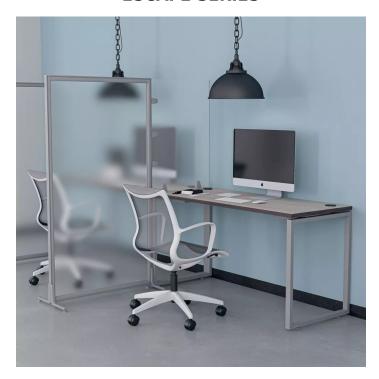

## OFFICE PARTITION AND DESK DIVIDER WITH DESK | SAPSLIM CUBICLE SYSTEM | ESCAPE SERIES

\$1,368.87

- Overall Footprint Size: 1'4"W x 4'11"D x 65"H
- Features Include:
  - ∘ 1-1/4" thick panels
  - Complementary brushed aluminum frame
  - Choose between translucent frosted polycarbonate or clear acrylic (shown in frosted polycarbonate)
  - Coordinates with the **Indigo Desk Series** for a uniformed working environment
  - 1" thick laminate worksurfaces
  - Choose from our 8 in-stock desktop laminates (shown in Sea Salt)

## PRODUCT DESCRIPTION

Our SAPslim/eSCAPE divider combination is a flexible and versatile solution to creating a physical barrier in a shared office environment. Easily turn open tables and worksurfaces into separate and protected workspaces without costly assembly or installation.

These product combinations can be added to most stationary tables to provide essential protection without compromising your workplace aesthetics.