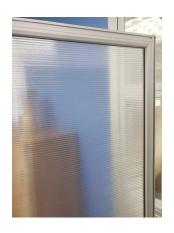

## OFFICE PARTITION AND DESK DIVIDER WITH DESK | SAPSLIM CUBICLE SYSTEM | ESCAPE SERIES

\$1,368.87

- Overall Footprint Size: 1'4"W x 4'11"D x 65"H
- Features Include:
  - ∘ 1-1/4" thick panels
  - Complementary brushed aluminum frame
  - Choose between translucent frosted polycarbonate or clear acrylic (shown in frosted polycarbonate)
  - Coordinates with the **Indigo Desk Series** for a uniformed working environment
  - 1" thick laminate worksurfaces
  - Choose from our 8 in-stock desktop laminates (shown in Sea Salt)