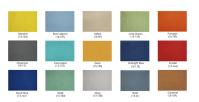

## \$2,275.78

- Overall Footprint Size: 13'4"W x 8'1'D x 65"H
- Features Include:
  - 1-1/4" thick panels (Shown in Translucent Polycarbonate and Sea Salt Laminate)
  - Panels are available in translucent polycarbonate, clear acrylic and sea salt laminate
  - Complementary brushed aluminum frame
  - Coordinates with the **Sapphire Cubicle System** for a uniformed working environment

This is a freestanding arrangement, but locking caster wheels can be added to the base if you need to make it mobile and easily movable.

And don't forget, the panels can be the pictured laminate and frosted polycarbonate or choose from multiple fabric surfaces, or clear acrylic.