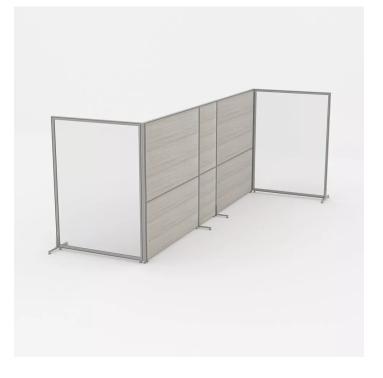

## OFFSET FREESTANDING OFFICE PARTITION | MODERN OFFICE DIVIDER | SAPSLIM CUBICLE COLLECTION | 4 X 12 X 65"H

## \$2,275.78

- Overall Footprint Size: 13'4"W x 8'1'D x 65"H
- Features Include:
  - 1-1/4" thick panels (Shown in Translucent Polycarbonate and Sea Salt Laminate)
  - Panels are available in translucent polycarbonate, clear acrylic and sea salt laminate
  - Complementary brushed aluminum frame
  - Coordinates with the **Sapphire Cubicle System** for a uniformed working environment

## **PRODUCT DESCRIPTION**

The **SAPslim Cubicle System** is extremely versatile. With it, you can create intricate cubicle configurations or, in this case, simple divider walls to define and separate work spaces where none existed prior. The importance of divider walls between employees contributes to a safer, properly socially distanced office. The SAPslim walls are lightweight and covered in non-porous laminates which are easy to clean and disinfect regularly.

This is a freestanding arrangement, but locking caster wheels can be added to the base if you need to make it mobile and easily movable.

And don't forget, the panels can be the pictured laminate and frosted polycarbonate or choose from multiple fabric surfaces, or clear acrylic.