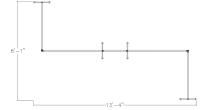

## \$2,275.78

- Overall Footprint Size: 13'4"W x 8'1'D x 65"H
- Features Include:
  - 1-1/4" thick panels (Shown in Translucent Polycarbonate and Sea Salt Laminate)
  - Panels are available in translucent polycarbonate, clear acrylic and sea salt laminate
  - Complementary brushed aluminum frame
  - Coordinates with the **Sapphire Cubicle System** for a uniformed working environment