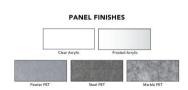

## **Features**

- Aluminum hardware clamps
- Assembles in less than 5 minutes
- Cleanable with healthcare-grade cleaners
- Clear and frosted acrylic available
- Steel, marble and pewter PET available
- Panel sits 1" off the worksurface edge for easy cord management
- Hardware clamp extends 2.25" below the worksurface
- Clamps can be adjusted to fit any worksurface that is less than or equal to 1.5" thick
- Height Available: 24"
- Widths Available: 48", 60" and 72"
- Depths Available: 24" and 30"
- Price shown is for one (1) 60"W x 24"H frosted acrylic divider
- Please contact a sales associate for assistance in purchasing other variations.