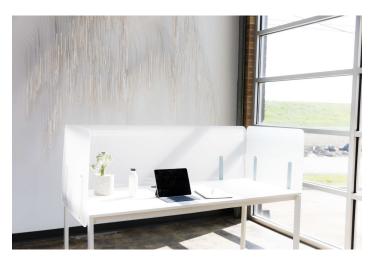

## SHELTER SERIES DESK DIVIDERS | ACRYLIC OR ACOUSTIC PET MATERIAL DESK DIVIDERS

\$465.75

## **Features**

- Aluminum hardware clamps
- Assembles in less than 5 minutes
- Cleanable with healthcare-grade cleaners
- Clear and frosted acrylic available
- Steel, marble and pewter PET available
- Panel sits 1" off the worksurface edge for easy cord management
- Hardware clamp extends 2.25" below the worksurface
- Clamps can be adjusted to fit any worksurface that is less than or equal to 1.5" thick
- Height Available: 24"
- Widths Available: 48", 60" and 72"
- Depths Available: 24" and 30"
- Price shown is for one (1) 60"W x 24"H frosted acrylic divider
- Please contact a sales associate for assistance in purchasing other variations.