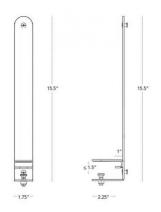

## **Features**

- Aluminum hardware clamps
- Assembles in less than 5 minutes
- Cleanable with healthcare-grade cleaners
- Clear and frosted acrylic available
- Steel, marble and pewter PET available
- Panel sits 1" off the worksurface edge for easy cord management
- Hardware clamp extends 2.25" below the worksurface
- Clamps can be adjusted to fit any worksurface that is less than or equal to 1.5" thick
- Height Available: 24"
- Widths Available: 48", 60" and 72"
- Depths Available: 24" and 30"
- Price shown is for one (1) 60"W x 24"H frosted acrylic divider
- Please contact a sales associate for assistance in purchasing other variations.