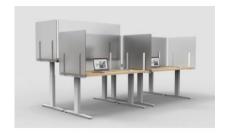

## **Features**

- Aluminum hardware clamps
- Assembles in less than 5 minutes
- Cleanable with healthcare-grade cleaners
- Clear and frosted acrylic available
- Steel, marble and pewter PET available
- Panel sits 1" off the worksurface edge for easy cord management
- Hardware clamp extends 2.25" below the worksurface
- Clamps can be adjusted to fit any worksurface that is less than or equal to 1.5" thick
- Height Available: 24"
- Widths Available: 48", 60" and 72"
- Depths Available: 24" and 30"
- Price shown is for one (1) 60"W x 24"H frosted acrylic divider
- Please contact a sales associate for assistance in purchasing other variations.