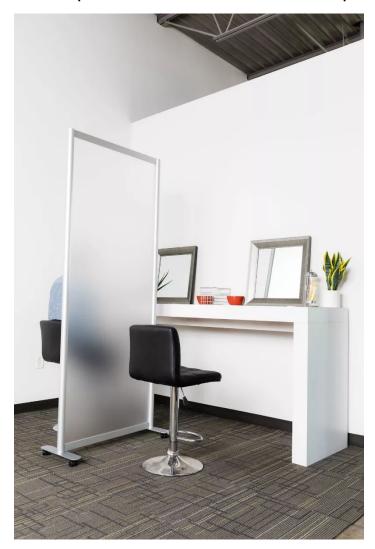

## SPLIT SERIES SPACE DIVIDER | ACRYLIC OFFICE PARTITION | ACRYLIC ROOM DIVIDER

\$1,161.00

## **Features**

- Aluminum interlocking modular frame
- Assembles in less than 10 minutes
- Cleanable with healthcare-grade cleaners
- Caster or base plates available
- Standard frame is anodized aluminum. Glossy white and matte black finishes are available for an upcharge
- Available Heights: 53" and 78"
- Available Widths: 40", 52", 76" and 100"
- $\bullet$  Price shown is for an open style 40"W x 78"H frosted acrylic divider with an aluminum frame and casters.
- Please contact a sales associate for assistance in purchasing other variations.