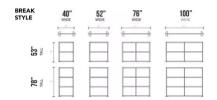

## **Features**

- Aluminum interlocking modular frame
- Assembles in less than 10 minutes
- Cleanable with healthcare-grade cleaners
- Caster or base plates available
- Standard frame is anodized aluminum. Glossy white and matte black finishes are available for an upcharge
- Available Heights: 53" and 78"
- Available Widths: 40", 52", 76" and 100"
- $\bullet$  Price shown is for an open style 40"W x 78"H frosted acrylic divider with an aluminum frame and casters.
- Please contact a sales associate for assistance in purchasing other variations.