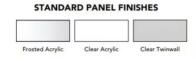

## **Features**

- Aluminum interlocking modular frame
- Assembles in less than 10 minutes
- Cleanable with healthcare-grade cleaners
- Caster or base plates available
- Standard frame is anodized aluminum. Glossy white and matte black finishes are available for an upcharge
- Available Heights: 53" and 78"
- Available Widths: 40", 52", 76" and 100"
- $\bullet$  Price shown is for an open style 40"W x 78"H frosted acrylic divider with an aluminum frame and casters.
- Please contact a sales associate for assistance in purchasing other variations.