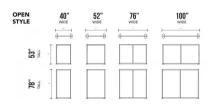

## **Features**

- Aluminum interlocking modular frame
- Assembles in less than 10 minutes
- Cleanable with healthcare-grade cleaners
- Caster or base plates available
- Standard frame is anodized aluminum. Glossy white and matte black finishes are available for an upcharge
- Available Heights: 53" and 78"
- Available Widths: 40", 52", 76" and 100"
- $\bullet$  Price shown is for an open style 40"W x 78"H frosted acrylic divider with an aluminum frame and casters.
- Please contact a sales associate for assistance in purchasing other variations.