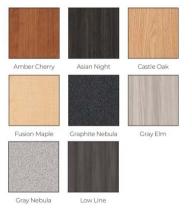

## From: \$935.11

Ideal for the teacher on-the-go, the Mobile Teacher Workstation is a stylish and mobile solution to today's changing classroom needs.

- Features a durable and curved HPL top available in your choice of 8 laminates with black edgeband
- Features a platinum steel base
- Grommet provides easy cable management.
- Base features a locking cabinet and a locking file drawer to accommodate all of your devices and materials
- Includes 3" locking non-marring casters