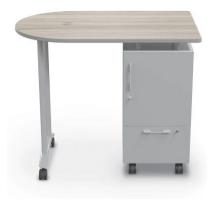

## From: \$935.11

Ideal for the teacher on-the-go, the Mobile Teacher Workstation is a stylish and mobile solution to today's changing classroom needs.

- Features a durable and curved HPL top available in your choice of 8 laminates with black edgeband
- Features a platinum steel base
- Grommet provides easy cable management.
- Base features a locking cabinet and a locking file drawer to accommodate all of your devices and materials
- Includes 3" locking non-marring casters

Skutchi Designs, Inc.

- Custom laminates and edgebanding are available. Call for details.
- Optional modesty panel available
- Optional pop-up grommet outlet available
- Desk: 47.6"W x 30"D x 40"H
- Modesty Panel: 40"W x 10.3"H