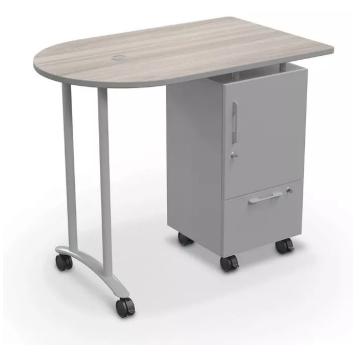

## From: \$935.11

Ideal for the teacher on-the-go, the Mobile Teacher Workstation is a stylish and mobile solution to today's changing classroom needs.

- Features a durable and curved HPL top available in your choice of 8 laminates with black edgeband
- Features a platinum steel base
- Grommet provides easy cable management.
- Base features a locking cabinet and a locking file drawer to accommodate all of your devices and materials
- Includes 3" locking non-marring casters

Skutchi Designs, Inc.

- Custom laminates and edgebanding are available. Call for details.
- Optional modesty panel available
- Optional pop-up grommet outlet available
- Desk: 47.6"W x 30"D x 40"H
- Modesty Panel: 40"W x 10.3"H