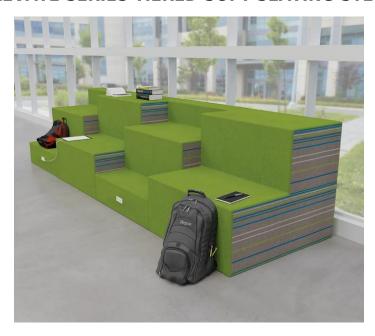

## **ELEVATE SERIES TIERED SOFT SEATING STEPS**

## \$8,003.18

- Tiered seating creates a multitude of spaces for establishing privacy, collaboration or relaxation.
- Coordinates with other tiered soft seating pieces to configure in multiple arrangements. Ganging devices included.
- Two-tier seating pieces have step rises of 17-3/4" and 17" bottom to top.
- Three-tier seating pieces have step rises of 10-1/4", 16", and 8-1/2" bottom to top.
- Top stitched sewing details in upholstery.
- Includes nylon glides.
- Manufactured in the USA from commercial grade 3/4" plywood and hardwoods.
- Twelve year limited warranty on seating.
- Prop 65 and CAL 117-2013 compliant.
- 400 lb. capacity.

- Price shown is for grade 4 Multi-fabric selection (NO ELECTRICAL) Qty. 2 2-Tier Seats and Qty. 2 3-Tier Seats
- Fabric Name: Grade 4 Mayer- Mayfair- Jungle on side. Grade 3 Spradling- Silvtex- Creme De Menthe
- Please contact a sales associate today to discuss available textiles
- Available upgrades:

**Electrical options** 

2 fabrics

Tablet arm

**CAL 133** 

Moisture Barrier

Price Range: Grade 1 Fabric \$5,119.94 - Grade 9 Fabric \$11,748.60

**Dimensions:** 2-Tier: 37"W x 41"D x 35"H

3-Tier: 37"W x 41"D x 35"H