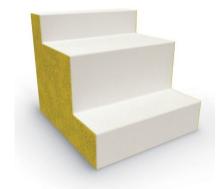

ncludes nylon glides.
- Manufactured in the USA from commercial grade 3/4" plywood and hardwoods.
- Twelve year limited warranty on seating.
- Prop 65 and CAL 117-2013 compliant.
- 400 lb. capacity.



- Price shown is for grade 4 Multi-fabric selection (NO ELECTRICAL) Qty. 2 2-Tier Seats and Qty. 2 3-Tier Seats
- Fabric Name: Grade 4 Mayer- Mayfair- Jungle on side. Grade 3 Spradling- Silvtex- Creme De Menthe
- Please contact a sales associate today to discuss available textiles
- Available upgrades:

**Electrical options** 

2 fabrics

Tablet arm

**CAL 133** 

Moisture Barrier

Price Range: Grade 1 Fabric \$5,119.94 - Grade 9 Fabric \$11,748.60

**Dimensions:** 2-Tier: 37"W x 41"D x 35"H

3-Tier: 37"W x 41"D x 35"H

Lead Time: 4 weeks

**SKU:** TS1001\_TS1002

## **GALLERY IMAGES**