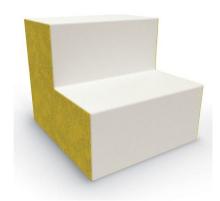

Includes nylon glides.
- Manufactured in the USA from commercial grade 3/4" plywood and hardwoods.
- Twelve year limited warranty on seating.
- Prop 65 and CAL 117-2013 compliant.
- 400 lb. capacity.



- Price shown is for grade 4 Multi-fabric selection (NO ELECTRICAL) Qty. 2 2-Tier Seats and Qty. 2 3-Tier Seats
- Fabric Name: Grade 4 Mayer- Mayfair- Jungle on side. Grade 3 Spradling- Silvtex- Creme De Menthe
- Please contact a sales associate today to discuss available textiles
- Available upgrades:

**Electrical options** 

2 fabrics

Tablet arm

**CAL 133** 

Moisture Barrier

Price Range: Grade 1 Fabric \$5,119.94 - Grade 9 Fabric \$11,748.60

**Dimensions:** 2-Tier: 37"W x 41"D x 35"H

3-Tier: 37"W x 41"D x 35"H

Lead Time: 4 weeks

**SKU:** TS1001\_TS1002

## **GALLERY IMAGES**