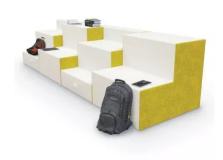

- Includes nylon glides.
- Manufactured in the USA from commercial grade 3/4" plywood and hardwoods.
- Twelve year limited warranty on seating.
- Prop 65 and CAL 117-2013 compliant.
- 400 lb. capacity.



- Price shown is for grade 4 Multi-fabric selection (NO ELECTRICAL) Qty. 2 2-Tier Seats and Qty. 2 3-Tier Seats
- Fabric Name: Grade 4 Mayer- Mayfair- Jungle on side. Grade 3 Spradling- Silvtex- Creme De Menthe
- Please contact a sales associate today to discuss available textiles
- Available upgrades:

**Electrical options** 

2 fabrics

Tablet arm

**CAL 133** 

Moisture Barrier

Price Range: Grade 1 Fabric \$5,119.94 - Grade 9 Fabric \$11,748.60

**Dimensions:** 2-Tier: 37"W x 41"D x 35"H

3-Tier: 37"W x 41"D x 35"H

Lead Time: 4 weeks

**SKU:** TS1001\_TS1002

## **GALLERY IMAGES**