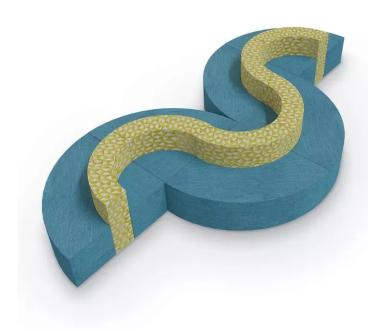

## **ELEVATE WIND SERIES SOFT SEATING**

## \$22,907.30

- Modular seating creates a multitude of spaces for establishing privacy, collaboration or relaxation.
- Coordinates with other members of the Elevate Wind soft seating family to configure in multiple arrangements.
- Ganging devices included.
- Top stitched sewing details in upholstery.
- Includes nylon glides.
- Manufactured in the USA from commercial grade 3/4" plywood and hardwoods.
- Twelve year limited warranty on seating.
- 400 lb. capacity.
- Price shown is for grade 1 and grade 7 multi fabric selection in the extended "S" Shape.

## Includes Qty. 3 outside arches

Qty. 3 quartile chair

Qty. 3 quartile bench

• Qty. 3 arch bench

• Please contact a sales associate today to discuss available textiles

• Available upgrades:

**Electrical options** 