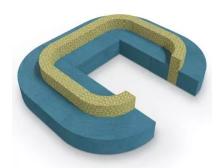

## **ELEVATE WIND SERIES SOFT SEATING**

## \$22,907.30

- Modular seating creates a multitude of spaces for establishing privacy, collaboration or relaxation.
- Coordinates with other members of the Elevate Wind soft seating family to configure in multiple arrangements.
- Ganging devices included.
- Top stitched sewing details in upholstery.
- Includes nylon glides.
- Manufactured in the USA from commercial grade 3/4" plywood and hardwoods.
- Twelve year limited warranty on seating.
- 400 lb. capacity.
- Price shown is for grade 1 and grade 7 multi fabric selection in the extended "S" Shape.

## Includes Qty. 3 outside arches

Qty. 3 quartile chair

Qty. 3 quartile bench

• Qty. 3 arch bench

• Please contact a sales associate today to discuss available textiles

• Available upgrades:

**Electrical options** 