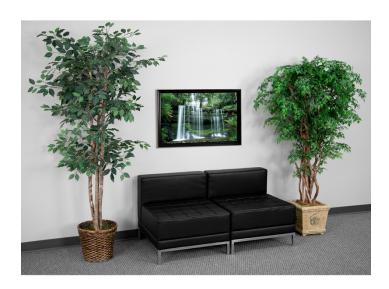

## HERCULES IMAGINATION SERIES BLACK LEATHER LOUNGE SET, 2 PIECES

## \$1,297.51

Your lobby or reception area is the forefront of your business and providing distinguished and comfortable seating is the first step towards making a great impression. This collection offers modular pieces that will allow you to reconfigure the space to accommodate your guests as your business grows. Purchase this complete set and add on any additional pieces now or later. [ZB-IMAG-MIDCH-2-GG]

## **Features**

- Contemporary Reception Set
- Add on pieces as your business grows
- Modular components make reconfiguring easy with endless possibilities

- Features:
- Black Leather Soft Upholstery
- Smooth Back and Tufted Seat
- Fixed Seat and Back Cushions
- Foam Filled Cushions
- CA117 Fire Retardant Foam
- Exposed Accent Bar
- Integrated Stainless Steel Legs
- Leather Soft is leather and polyurethane for added Softness and Durability
- Chair: (2) 28"W x 28.75"D x 27.25"H