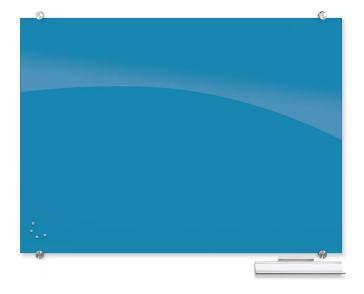

## VISIONARY HIERARCHY MAGNETIC GLASS BOARD - 4'W X 3'H

## \$225.24

- Red, Orange, Yellow, Green, Blue, or Navy
- Tempered safety glass ideal for use in any environment
- Compatible with any dry/wet-erase marker, grease pen, etc.
- Easily cleans without ghosting or staining
- Accepts rare earth magnets
- Attractive stainless steel mounting standoffs
- Mounts are standard with a silver finish
- Includes aluminum accessory tray and set of magnets
- Has achieved GREENGUARD GOLD Certification

Dimensions: 47.24"W x 35.43"H

Lead Time: 2 DAYS

**SKU:** 83844

## **PRODUCT DESCRIPTION**

Modernize your space with a functional and contemporary Visionary Hierarchy magnetic glass boards.

Visionary Hierarchy magnetic glass boards provide the best of a quality whiteboard with smart style Borderless and seamless, the board is available in six modern colors to match your environment.