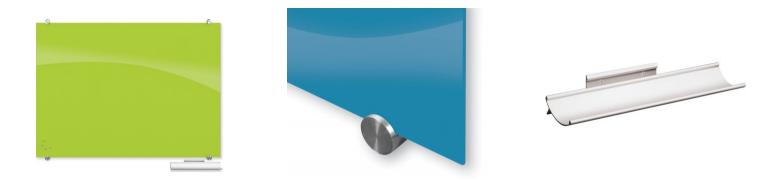

## \$225.24

- Red, Orange, Yellow, Green, Blue, or Navy
- Tempered safety glass ideal for use in any environment
- Compatible with any dry/wet-erase marker, grease pen, etc.
- Easily cleans without ghosting or staining
- Accepts rare earth magnets
- Attractive stainless steel mounting standoffs
- Mounts are standard with a silver finish
- Includes aluminum accessory tray and set of magnets
- Has achieved GREENGUARD GOLD Certification

## **PRODUCT DESCRIPTION**

Modernize your space with a functional and contemporary Visionary Hierarchy magnetic glass boards.

Visionary Hierarchy magnetic glass boards provide the best of a quality whiteboard with smart style Borderless and seamless, the board is available in six modern colors to match your environment.