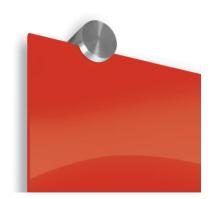

Tempered safety glass ideal for use in any environment

Compatible with any dry/wet-erase marker, grease pen, etc.

Easily cleans without ghosting or staining

Accepts rare earth magnets

Attractive stainless steel mounting standoffs

Mounts are standard with a silver finish Includes aluminum accessory tray and set of magnets Has achieved GREENGUARD GOLD Certification

**Dimensions:** 70.87"W x 47.24"H

Lead Time: 2 DAYS

**SKU:** 83845