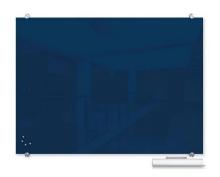

## **VISIONARY HIERARCHY MAGNETIC GLASS BOARD - 6'W X 4'H**

## \$436.17

Modernize your space with a functional and contemporary image

Visionary Hierarchy magnetic glass boards provide the best of a quality whiteboard with smart style

Borderless and seamless, the board is available in six modern colors to match your environment: red, orange, yellow, green, blue, or navy

Tempered safety glass ideal for use in any environment

Compatible with any dry/wet-erase marker, grease pen, etc.

Easily cleans without ghosting or staining

Accepts rare earth magnets

Attractive stainless steel mounting standoffs

Mounts are standard with a silver finish Includes aluminum accessory tray and set of magnets Has achieved GREENGUARD GOLD Certification

**Dimensions:** 70.87"W x 47.24"H

Lead Time: 2 DAYS

**SKU:** 83845