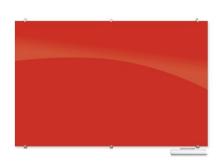

## **VISIONARY HIERARCHY MAGNETIC GLASS BOARD - 6'W X 4'H**

## \$436.17

Modernize your space with a functional and contemporary image

Visionary Hierarchy magnetic glass boards provide the best of a quality whiteboard with smart style

Borderless and seamless, the board is available in six modern colors to match your environment: red, orange, yellow, green, blue, or navy

Tempered safety glass ideal for use in any environment

Compatible with any dry/wet-erase marker, grease pen, etc.

Easily cleans without ghosting or staining

Accepts rare earth magnets

Attractive stainless steel mounting standoffs

Mounts are standard with a silver finish Includes aluminum accessory tray and set of magnets Has achieved GREENGUARD GOLD Certification

**Dimensions:** 70.87"W x 47.24"H

Lead Time: 2 DAYS

**SKU:** 83845