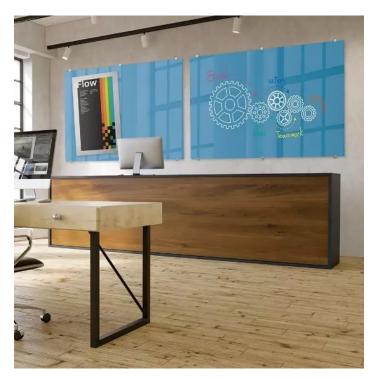

## **VISIONARY HIERARCHY MAGNETIC GLASS BOARD - 6'W X 4'H**

## \$436.17

Modernize your space with a functional and contemporary image

Visionary Hierarchy magnetic glass boards provide the best of a quality whiteboard with smart style

Borderless and seamless, the board is available in six modern colors to match your environment: red, orange, yellow, green, blue, or navy

Tempered safety glass ideal for use in any environment

Compatible with any dry/wet-erase marker, grease pen, etc.

Easily cleans without ghosting or staining

Accepts rare earth magnets

Attractive stainless steel mounting standoffs

Mounts are standard with a silver finish Includes aluminum accessory tray and set of magnets Has achieved GREENGUARD GOLD Certification

**Dimensions:** 70.87"W x 47.24"H

Lead Time: 2 DAYS

**SKU:** 83845