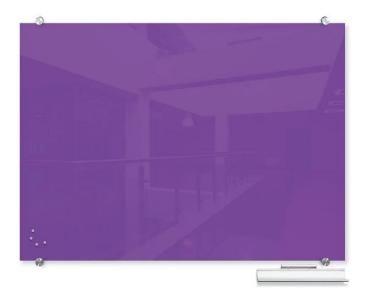

## VISIONARY HIERARCHY MAGNETIC GLASS BOARD - 8'W X 4'H

## \$531.96

Modernize your space with a functional and contemporary image

Visionary Hierarchy magnetic glass boards provide the best of a quality whiteboard with smart style

Borderless and seamless, the board is available in six modern colors to match your environment: red, orange, yellow, green, blue, or navy

Tempered safety glass ideal for use in any environment

Compatible with any dry/wet-erase marker, grease pen, etc.

Easily cleans without ghosting or staining

Accepts rare earth magnets

Attractive stainless steel mounting standoffs

Mounts are standard with a silver finish

Includes aluminum accessory tray and set of magnets Has achieved GREENGUARD GOLD Certification

Dimensions: 94.49"W x 47.24"H

Lead Time: 2 DAYS

**SKU:** 83846