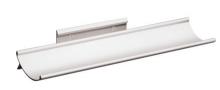

Mounts are standard with a silver finish

Includes aluminum accessory tray and set of magnets Has achieved GREENGUARD GOLD Certification

Dimensions: 94.49"W x 47.24"H

Lead Time: 2 DAYS

**SKU:** 83846