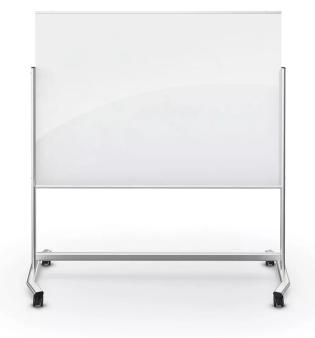

## VISIONARY MOVE MOBILE MAGNETIC GLASS BOARD - 6'W X 4'H

## \$1,746.21

Get up to twice the functional space of a wall-mounted board with a versatile and contemporary Visionary Move Mobile Magnetic Glass Whiteboard

This ultra durable double-sided gloss white glass magnetic markerboard is a contemporary communication tool providing the highest quality writing and erasing experience

Accepts rare earth magnets

Smooth finish accepts dry erase, wet erase, chalk markers, and more

Tempered safety glass for use in any environment with sturdy steel plate backing

Frame and trim are made with silver powder-coated steel for superior durability

Wide base design for stability includes dual-wheel locking casters

Mobile board can be set at either 60.5"H or 72.8"H for ideal viewing

**Overall Dimensions:** 73.1"W x 25.9"D x 72.8"H **Surface Dimensions:** 70.87"W x 47.24"H