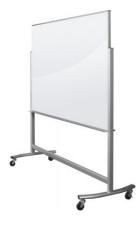

## VISIONARY MOVE MOBILE MAGNETIC GLASS BOARD - 6'W X 4'H

## \$1,746.21

Get up to twice the functional space of a wall-mounted board with a versatile and contemporary Visionary Move Mobile Magnetic Glass Whiteboard

This ultra durable double-sided gloss white glass magnetic markerboard is a contemporary communication tool providing the highest quality writing and erasing experience

Wide base design for stability includes dual-wheel locking casters

Mobile board can be set at either 60.5"H or 72.8"H for ideal viewing

**Overall Dimensions:** 73.1"W x 25.9"D x 72.8"H **Surface Dimensions:** 70.87"W x 47.24"H