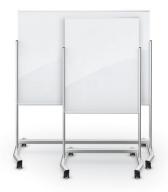

## VISIONARY MOVE MOBILE MAGNETIC GLASS BOARD - 6'W X 4'H

## \$1,746.21

Get up to twice the functional space of a wall-mounted board with a versatile and contemporary Visionary Move Mobile Magnetic Glass Whiteboard

This ultra durable double-sided gloss white glass magnetic markerboard is a contemporary communication tool providing the highest quality writing and erasing experience

Wide base design for stability includes dual-wheel locking casters

Mobile board can be set at either 60.5"H or 72.8"H for ideal viewing

**Overall Dimensions:** 73.1"W x 25.9"D x 72.8"H **Surface Dimensions:** 70.87"W x 47.24"H