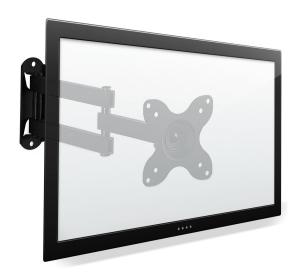

## **FULL-MOTION TV WALL MOUNT**

\$36.61

This TV wall mount is perfect for smaller flat panel televisions and computer monitors. This VESA compatible TV wall mount has full motion arm and can swivel and tilt for perfect screen placement. Single-stud installation and quick release mounting plate make it very easy to install this mount.

## **Features**

This mount has the ability to extend out to 15 inches. It is built with quality materials so you can rest-assured that your TV or monitor will be secure. Depending on what you are viewing, you have the ability to rotate the screen to a landscape or portrait position. The clean and modern design of this full motion TV mount will go well in any setting. See how this TV wall mount can improve your comfort today!