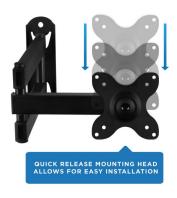

## **FULL-MOTION TV WALL MOUNT**

\$36.61

This TV wall mount is perfect for smaller flat panel televisions and computer monitors. This VESA compatible TV wall mount has full motion arm and can swivel and tilt for perfect screen placement. Single-stud installation and quick release mounting plate make it very easy to install this mount.

## **Features**

This mount has the ability to extend out to 15 inches. It is built with quality materials so you can rest-assured that your TV or monitor will be secure. Depending on what you are viewing, you have the ability to rotate the screen to a landscape or portrait position. The clean and modern design of this full motion TV mount will go well in any setting. See how this TV wall mount can improve your comfort today!