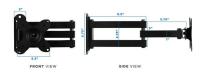

## **FULL-MOTION TV WALL MOUNT**

\$36.61

This TV wall mount is perfect for smaller flat panel televisions and computer monitors. This VESA compatible TV wall mount has full motion arm and can swivel and tilt for perfect screen placement. Single-stud installation and quick release mounting plate make it very easy to install this mount.

## **Features**

This mount has the ability to extend out to 15 inches. It is built with quality materials so you can rest-assured that your TV or monitor will be secure. Depending on what you are viewing, you have the ability to rotate the screen to a landscape or portrait position. The clean and modern design of this full motion TV mount will go well in any setting. See how this TV wall mount can improve your comfort today!