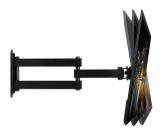

## **Features**

This mount has the ability to extend out to 15 inches. It is built with quality materials so you can rest-assured that your TV or monitor will be secure. Depending on what you are viewing, you have the ability to rotate the screen to a landscape or portrait position. The clean and modern design of this full motion TV mount will go well in any setting. See how this TV wall mount can improve your comfort today!