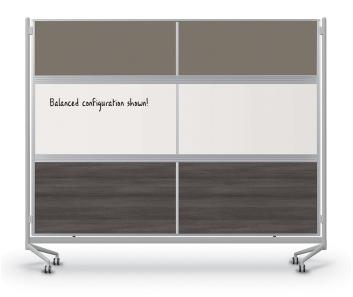

## **DIVVY DOC PARTITION - BALANCED LAYOUT**

## \$1,606.60

Divide, organize, customize, and now modernize! With ultra stylish multi-panel Divvy DOC room dividers, you can add instant color and texture (and functional whiteboard) to any space, in a truly unique ready-to-roll room divider!

Mobile double-sided dividers include a variety of attractive and colorful surfaces to add style and function to any environment, while also offering privacy, acoustic shielding, and easy configuration Available in two quick ship configurations

Available in 6'H x 6'W for maximum configuration flexibility

Panels are trimmed in specially designed anodized aluminum, including horizontal slat panels for optional accessory trays

Leg design minimizes gapping, and locking casters keep the Divvy in place

**Overall Dimensions:** 76"W x 20"D x 73"H **Panel Dimensions:** 70.3"W x 58"H

Lead Time: 10 DAYS

**SKU:** 661DG-L3