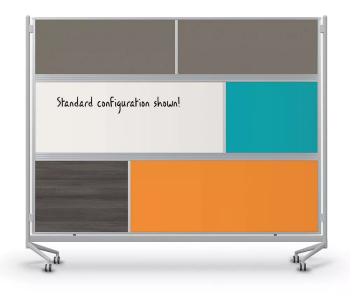

## **DIVVY DOC PARTITION - STANDARD LAYOUT**

## \$1,535.20

Divide, organize, customize, and now modernize! With ultra stylish multi-panel Divvy DOC room dividers, you can add instant color and texture (and functional whiteboard) to any space, in a truly unique ready-to-roll room divider!

Mobile double-sided dividers include a variety of attractive and colorful surfaces to add style and function to any environment, while also offering privacy, acoustic shielding, and easy configuration. Available in two quick ship configurations

Available in 6'H x 6'W for maximum configuration flexibility

Panels are trimmed in specially designed anodized aluminum, including horizontal slat panels for optional accessory trays

Leg design minimizes gapping, and locking casters keep the Divvy in place

**Overall Dimensions:** 76"W x 20"D x 73"H **Panel Dimensions:** 70.3"W x 58"H

Lead Time: 10 DAYS

**SKU:** 661DG-L2