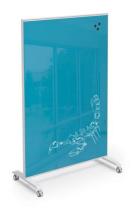

## **HIERARCHY GROW & ROLL MOBILE GLASS BOARD - 7 COLOR OPTIONS**

\$1,029.75

Hierarchy Grow & Roll Mobile Board puts your colors on the go!

- Ideal for use in collaborative learning environments, the dual magnetic glass markerboard allows for multiple users, while the floor to stand surface maximizes use
- Moves easily wherever you want it!
- Available in 7 Hierarchy colors and custom colors as well
- Available in two sizes
- Standard with two locking and two non-locking casters

**Overall Dimensions:** 35.7"W x 23.5"D x 52.2"H or 47.6"W x 23.5"d x 73.2"H

Lead Time: 3 weeks

**SKU:** 84425