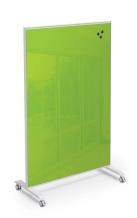

## **HIERARCHY GROW & ROLL MOBILE GLASS BOARD - 7 COLOR OPTIONS**

\$1,029.75

Hierarchy Grow & Roll Mobile Board puts your colors on the go!

- Ideal for use in collaborative learning environments, the dual magnetic glass markerboard allows for multiple users, while the floor to stand surface maximizes use
- Moves easily wherever you want it!
- Available in 7 Hierarchy colors and custom colors as well
- Available in two sizes
- Standard with two locking and two non-locking casters

**Overall Dimensions:** 35.7"W x 23.5"D x 52.2"H or 47.6"W x 23.5"d x 73.2"H

Lead Time: 3 weeks

**SKU:** 84425