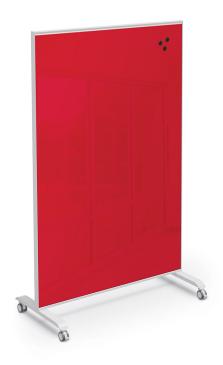

## **HIERARCHY GROW & ROLL MOBILE GLASS BOARD - 7 COLOR OPTIONS**

\$1,029.75

Hierarchy Grow & Roll Mobile Board puts your colors on the go!

- Ideal for use in collaborative learning environments, the dual magnetic glass markerboard allows for multiple users, while the floor to stand surface maximizes use
- Moves easily wherever you want it!
- Available in 7 Hierarchy colors and custom colors as well
- Available in two sizes
- Standard with two locking and two non-locking casters

**Overall Dimensions:** 35.7"W x 23.5"D x 52.2"H or 47.6"W x 23.5"d x 73.2"H

Lead Time: 3 weeks

**SKU:** 84425