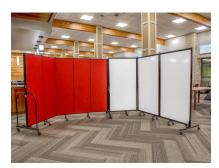

## **MOBILE WHITE BOARD ROOM DIVIDER - 2 SIZES AVAILABLE**

When it comes to collaborative engagement, nothing beats whiteboard room dividers. This is why Screenflex Portable Room Dividers proudly offers a one and three-panel portable whiteboard partition on wheels. Having double-sided mobile whiteboard walls fosters brainstorming, planning, drawing, explaining and teaching in a large visible format wherever the creative juices start flowing.

Our easy to use dry erase panels are ideal for collaborative thinking and effective communication most commonly found in classrooms, conference rooms, athletic training facilitates, religious organization, hospitality or anywhere needed to clearly communicate your message.