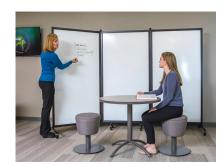

## **MOBILE WHITE BOARD ROOM DIVIDER - 2 SIZES AVAILABLE**

When it comes to collaborative engagement, nothing beats whiteboard room dividers. This is why Screenflex Portable Room Dividers proudly offers a one and three-panel portable whiteboard partition on wheels. Having double-sided mobile whiteboard walls fosters brainstorming, planning, drawing, explaining and teaching in a large visible format wherever the creative juices start flowing.

Our easy to use dry erase panels are ideal for collaborative thinking and effective communication most commonly found in classrooms, conference rooms, athletic training facilitates, religious organization, hospitality or anywhere needed to clearly communicate your message.