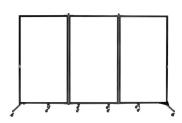

## **MOBILE WHITE BOARD ROOM DIVIDER - 2 SIZES AVAILABLE**

When it comes to collaborative engagement, nothing beats whiteboard room dividers. This is why Screenflex Portable Room Dividers proudly offers a one and three-panel portable whiteboard partition on wheels. Having double-sided mobile whiteboard walls fosters brainstorming, planning, drawing, explaining and teaching in a large visible format wherever the creative juices start flowing.

- Use a Multi-Unit Connector to connect dividers together to form a longer writing surface or partition
- Fold into a 2.5 ft. by 3.5 ft. space for easy storage
- · Fully assembled
- Height: 6'2"
- Lengths available: 3'4" and 10'0"
- Freight needs to be quoted separately
- Please contact a sales associate to customize your room divider today and obtain your personalized quote
- Price range: \$744.82 \$2,084.94
- Lead Time: 2-3 weeks