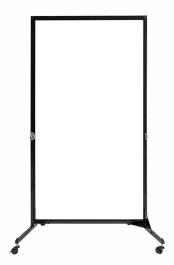

## **MOBILE WHITE BOARD ROOM DIVIDER - 2 SIZES AVAILABLE**

When it comes to collaborative engagement, nothing beats whiteboard room dividers. This is why Screenflex Portable Room Dividers proudly offers a one and three-panel portable whiteboard partition on wheels. Having double-sided mobile whiteboard walls fosters brainstorming, planning, drawing, explaining and teaching in a large visible format wherever the creative juices start flowing.

Our premier dry erase surface does not peel or flake and never stains, making them the preferred whiteboard wall panels by professionals and educators. Screenflex writable surface walls are made from a non-porous surface that is designed to be used, erased and reused repeatedly. The Screenflex Whiteboard wall is movable and lightweight but also sturdy and durable.

- 1/8-inch solid wood core covered with a non-porous dry erase surface
- Dry erase panels are affixed to custom anodized extruded aluminum channels for durability
- Self-leveling casters allow the mobile whiteboards to adjust to varying floor levels to provide you with a stable writing surface
- Locking corner casters ensure the whiteboard partition remains in place when in use