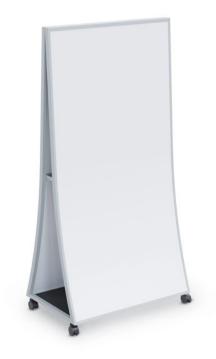

## **OGEE CURVED WHITEBOARD EASEL**

## \$893.94

Throw a curve on the standard whiteboard easel! The curved whiteboard surface on the new Ogee Curved Easel maximizes the use of the writing surface while giving it a sleek high end design look.

- Surface measures 72"H x 36"W
- Curved bottom makes writing on the lower portion of the board easier
- Middle storage tray also functions as a handle to easily move the Ogee around wherever it's needed
- Great for space division
- Boards nest using the handle
- Comes standard with a marker tray, and bottom shelf provides storage space

## Overall Dimensions: 36.5"W x 23.5"D x 74.3"H

Lead Time: 2 weeks

**SKU:** 55471