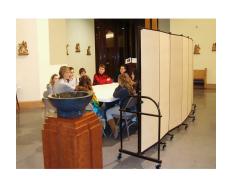

## PORTABLE HEAVY DUTY COMMERCIAL ROOM DIVIDER - CUSTOMIZABLE

Screenflex Heavy Duty Room Dividers appear similar to the standard room divider product line. However, for industrial environments, the heavy duty divider is the best option. This commercial room divider can withstand the most challenging conditions found in most commercial facilities. That is why we recommend using heavy duty accordion room dividers in high-traffic areas like airports, convention centers, hotels or sporting venues.