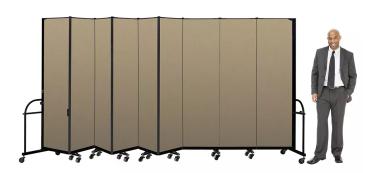

## PORTABLE HEAVY DUTY COMMERCIAL ROOM DIVIDER - CUSTOMIZABLE

Screenflex Heavy Duty Room Dividers appear similar to the standard room divider product line. However, for industrial environments, the heavy duty divider is the best option. This commercial room divider can withstand the most challenging conditions found in most commercial facilities. That is why we recommend using heavy duty accordion room dividers in high-traffic areas like airports, convention centers, hotels or sporting venues.

- Wide caster legs for superior panel support
- Extra-strong full-length panel hinges
- Steel reinforcing gusset plates
- Oversized dual-ball-bearing casters
- Strengthened Multi-Unit Connectors to create longer lengths
- Added steel crossbar support framing on the end frame
- 12 Sizes available
- Freight needs to be quoted seperately
- Price range: \$1,062.83 \$3,034.04
- Lead Time: 2-3 weeks
- Please contact a sales associate to customize your room divider today and obtain your personalized quote