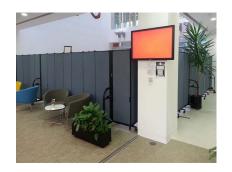

## PORTABLE HEAVY DUTY COMMERCIAL ROOM DIVIDER - CUSTOMIZABLE

Screenflex Heavy Duty Room Dividers appear similar to the standard room divider product line. However, for industrial environments, the heavy duty divider is the best option. This commercial room divider can withstand the most challenging conditions found in most commercial facilities. That is why we recommend using heavy duty accordion room dividers in high-traffic areas like airports, convention centers, hotels or sporting venues.