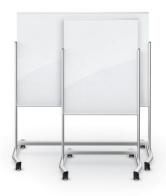

## **VISIONARY MOVE MOBILE MAGNETIC GLASS BOARD - 3'W X 4'H**

\$1,067.27

Get up to twice the functional space of a wall-mounted board with a versatile and contemporary Visionary Move Mobile Magnetic Glass Whiteboard

This ultra durable double-sided gloss white glass magnetic markerboard is a contemporary communication tool providing the highest quality writing and erasing experience Accepts rare earth magnets

Smooth finish accepts dry erase, wet erase, chalk markers, and more Tempered safety glass for use in any environment with sturdy steel plate backing Frame and trim are made with silver powder-coated steel for superior durability Wide base design for stability includes dual-wheel locking casters Mobile board can be set at either 60.5"H or 72.8"H for ideal viewing