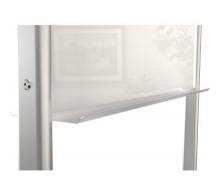

This ultra durable double-sided gloss white glass magnetic markerboard is a contemporary communication tool providing the highest quality writing and erasing experience Accepts rare earth magnets

Smooth finish accepts dry erase, wet erase, chalk markers, and more Tempered safety glass for use in any environment with sturdy steel plate backing Frame and trim are made with silver powder-coated steel for superior durability Wide base design for stability includes dual-wheel locking casters Mobile board can be set at either 60.5"H or 72.8"H for ideal viewing