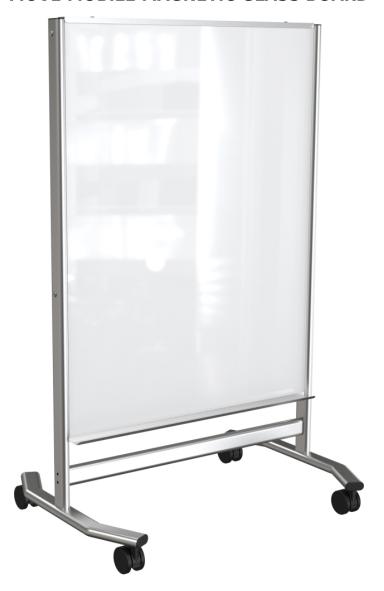

## **VISIONARY MOVE MOBILE MAGNETIC GLASS BOARD - 3'W X 4'H**

\$1,067.27

Get up to twice the functional space of a wall-mounted board with a versatile and contemporary Visionary Move Mobile Magnetic Glass Whiteboard

This ultra durable double-sided gloss white glass magnetic markerboard is a contemporary communication tool providing the highest quality writing and erasing experience Accepts rare earth magnets

Smooth finish accepts dry erase, wet erase, chalk markers, and more Tempered safety glass for use in any environment with sturdy steel plate backing Frame and trim are made with silver powder-coated steel for superior durability Wide base design for stability includes dual-wheel locking casters Mobile board can be set at either 60.5"H or 72.8"H for ideal viewing

Overall Dimensions: 38.3"W x 25.9"D x 72.8"H

**Surface Dimensions:** 35.43"W x 47.24"H

**Lead Time:**5 DAYS

**SKU:** 74950-GLOSSWHITE