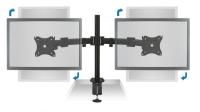

## **GALLERY IMAGES**

360 DEGREE INDEPENDENT PLATE ROTATION ALLOWS FOR EASY SET UP OF PORTRAIT & LANDSCAPE MONITOR ORIENTATION

FITS MOST FLAT PANEL MONITORS UP TO 27"