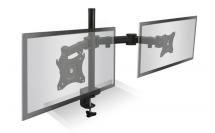

## **GALLERY IMAGES**

360 DEGREE INDEPENDENT PLATE ROTATION ALLOWS FOR EASY SET UP OF PORTRAIT & LANDSCAPE MONITOR ORIENTATION

FITS MOST FLAT PANEL MONITORS UP TO 27"