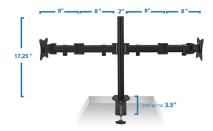

## Features

This mount works well with a variety of brands, and can handle up to 35 pounds with ease. Just be sure that your monitor is VESA 75x75 and 100x100 compatible, and you will be golden! Keep your desk looking extra tidy thanks to the cable management clips located underneath each arm. Installation is a breeze, and we provide the manual as well as the necessary hardware.