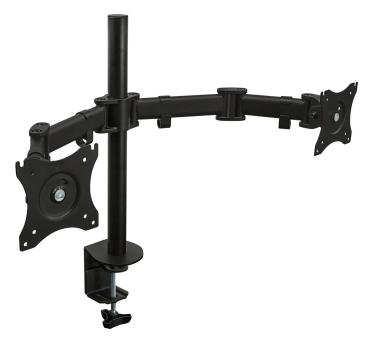

## CLAMP ON FULL MOTION DUAL MONITOR DESK MOUNT

## \$76.67

If you're looking to increase your comfort levels as well as your productivity, this dual monitor mount may be the perfect solution for you. The full motion range allows you to get your screens to the right height, reducing strain on your eyes and back.

## Features

This mount works well with a variety of brands, and can handle up to 35 pounds with ease. Just be sure that your monitor is VESA 75x75 and 100x100 compatible, and you will be golden! Keep your desk looking extra tidy thanks to the cable management clips located underneath each arm. Installation is a breeze, and we provide the manual as well as the necessary hardware.