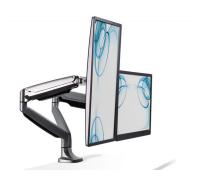

## Features

Ergonomic solutions are becoming very popular, and for good reasons. Sitting for extended periods of time can cause you to feel groggy, and you may experience discomfort in your neck from slouching, or eye strain from unwanted glare beaming onto your screens. This dual monitor desk mount will help to alleviate that discomfort, and you will also have the luxury of more desk space for other office essentials. Each arm can support screen sizes up to 32 inches, and can swivel, rotate, tilt, and adjust up or down. This desk mount is extremely easy to install, and comes with all of the instructions and hardware that you need.