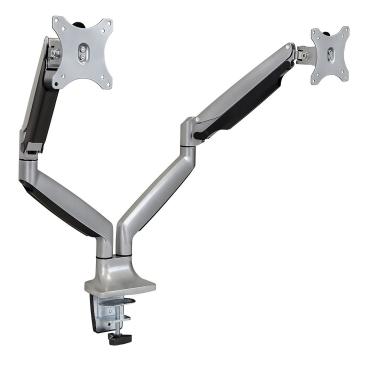

## **DUAL MONITOR MOUNT WITH ARTICULATING GAS SPRING ARM - SILVER**

## \$186.67

This dual monitor mount allows you to clear out your desk space, while providing a comfortable and ergonomic monitor height. Gone are the days where you need to struggle with nagging neck and shoulder pain. Once you install this mount, you will notice your comfort and productivity improve. The cable management sleeves offer a clean, clutter-free look so that you can utilize the space on your desk more efficiently. This full motion monitor mount comes with the option of either a clamp of grommet base.

## Features

Ergonomic solutions are becoming very popular, and for good reasons. Sitting for extended periods of time can cause you to feel groggy, and you may experience discomfort in your neck from slouching, or eye strain from unwanted glare beaming onto your screens. This dual monitor desk mount will help to alleviate that discomfort, and you will also have the luxury of more desk space for other office essentials. Each arm can support screen sizes up to 32 inches, and can swivel, rotate, tilt, and adjust up or down. This desk mount is extremely easy to install, and comes with all of the instructions and hardware that you need.