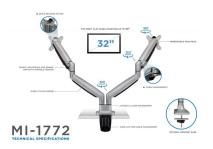

## Features

Ergonomic solutions are becoming very popular, and for good reasons. Sitting for extended periods of time can cause you to feel groggy, and you may experience discomfort in your neck from slouching, or eye strain from unwanted glare beaming onto your screens. This dual monitor desk mount will help to alleviate that discomfort, and you will also have the luxury of more desk space for other office essentials. Each arm can support screen sizes up to 32 inches, and can swivel, rotate, tilt, and adjust up or down. This desk mount is extremely easy to install, and comes with all of the instructions and hardware that you need.

**SKU:** MI-1772