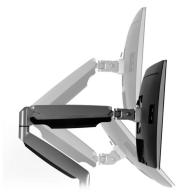

## Features

Ergonomic solutions are becoming very popular, and for good reasons. Sitting for extended periods of time can cause you to feel groggy, and you may experience discomfort in your neck from slouching, or eye strain from unwanted glare beaming onto your screens. This dual monitor desk mount will help to alleviate that discomfort, and you will also have the luxury of more desk space for other office essentials. Each arm can support screen sizes up to 32 inches, and can swivel, rotate, tilt, and adjust up or down. This desk mount is extremely easy to install, and comes with all of the instructions and hardware that you need.