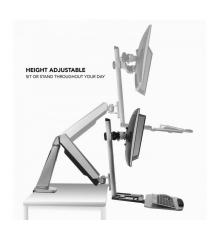

## \$215.79

Our monitor mounts and workstations will change the way you work! There is no need to buy a complete sit-stand desk at a high cost. This height-adjustable desk mount clamps to the edge of your existing desk and allows you to work comfortably from either a sitting or standing position.

## **Features**

- This will help to prevent you from sitting too long while working and will allow you to work in a more ergonomic standing position, helping to improve your overall health.
- Whether you need to adjust the monitor position, the keyboard tray, or take handwritten notes, you will be able to do so comfortably.
- The spring-assisted lift mechanism allows you to adjust the in a matter of seconds so that you can continue to focus on what matters most.