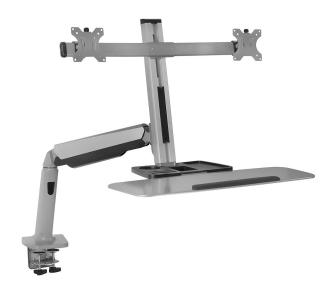

## \$215.79

Our monitor mounts and workstations will change the way you work! There is no need to buy a complete sit-stand desk at a high cost. This height-adjustable desk mount clamps to the edge of your existing desk and allows you to work comfortably from either a sitting or standing position.

## **Features**

- This will help to prevent you from sitting too long while working and will allow you to work in a more ergonomic standing position, helping to improve your overall health.
- Whether you need to adjust the monitor position, the keyboard tray, or take handwritten notes, you will be able to do so comfortably.
- The spring-assisted lift mechanism allows you to adjust the in a matter of seconds so that you can continue to focus on what matters most.