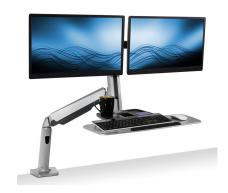

## \$215.79

Our monitor mounts and workstations will change the way you work! There is no need to buy a complete sit-stand desk at a high cost. This height-adjustable desk mount clamps to the edge of your existing desk and allows you to work comfortably from either a sitting or standing position.

## **Features**

- This will help to prevent you from sitting too long while working and will allow you to work in a more ergonomic standing position, helping to improve your overall health.
- Whether you need to adjust the monitor position, the keyboard tray, or take handwritten notes, you will be able to do so comfortably.
- The spring-assisted lift mechanism allows you to adjust the in a matter of seconds so that you can continue to focus on what matters most.