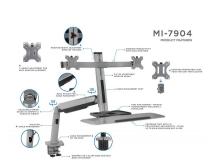

## **Features**

- This will help to prevent you from sitting too long while working and will allow you to work in a more ergonomic standing position, helping to improve your overall health.
- Whether you need to adjust the monitor position, the keyboard tray, or take handwritten notes, you will be able to do so comfortably.
- The spring-assisted lift mechanism allows you to adjust the in a matter of seconds so that you can continue to focus on what matters most.

Lead Time: 2 Days

**SKU:** MI-7904