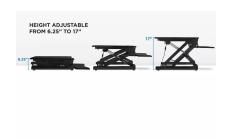

## **Features**

Too often people are experiencing neck and shoulder pain from sitting at their desk for long periods of time without moving around or standing. This can cause your health to deteriorate, leaving your feeling groggy and uncomfortable. Using a sit stand desk will help to improve the circulation in your body, leaving you more alert, productive, and happy! This adjustable standing desk is simple to use - simply press the button on the side of the desk and the electric motor will raise the workstation to your desired height. This desk converter has plenty of space for you to fit up to a couple of monitors and desk accessories. Open up the box and enjoy this sit stand desk right away!