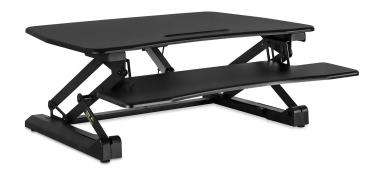

## **ELECTRIC SIT-STAND DESK CONVERTER**

\$334.13

Avoid the hassle of replacing your entire desk to get the benefits of an ergonomic standing desk. This sit stand desk converter turns any desk into a health promoting, productivity increasing workstation. Just place the pre-assembled sit-stand converter on top of your desk, plug-in for power, and press the button on the side to adjust to your desired height! The table top is large enough to hold two medium-sized monitors, and the keyboard tray has plenty of room for a large keyboard and mouse.

## **Features**

Too often people are experiencing neck and shoulder pain from sitting at their desk for long periods of time without moving around or standing. This can cause your health to deteriorate, leaving your feeling groggy and uncomfortable. Using a sit stand desk will help to improve the circulation in your body, leaving you more alert, productive, and happy! This adjustable standing desk is simple to use - simply press the button on the side of the desk and the electric motor will raise the workstation to your desired height. This desk converter has plenty of space for you to fit up to a couple of monitors and desk accessories. Open up the box and enjoy this sit stand desk right away!