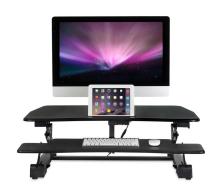

## **ELECTRIC SIT-STAND DESK CONVERTER**

\$334.13

Avoid the hassle of replacing your entire desk to get the benefits of an ergonomic standing desk. This sit stand desk converter turns any desk into a health promoting, productivity increasing workstation. Just place the pre-assembled sit-stand converter on top of your desk, plug-in for power, and press the button on the side to adjust to your desired height! The table top is large enough to hold two medium-sized monitors, and the keyboard tray has plenty of room for a large keyboard and mouse.

## **Features**

Too often people are experiencing neck and shoulder pain from sitting at their desk for long periods of time without moving around or standing. This can cause your health to deteriorate, leaving your feeling groggy and uncomfortable. Using a sit stand desk will help to improve the circulation in your body, leaving you more alert, productive, and happy! This adjustable standing desk is simple to use - simply press the button on the side of the desk and the electric motor will raise the workstation to your desired height. This desk converter has plenty of space for you to fit up to a couple of monitors and desk accessories. Open up the box and enjoy this sit stand desk right away!