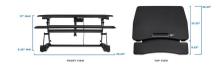

## **ELECTRIC SIT-STAND DESK CONVERTER**

\$334.13

Avoid the hassle of replacing your entire desk to get the benefits of an ergonomic standing desk. This sit stand desk converter turns any desk into a health promoting, productivity increasing workstation. Just place the pre-assembled sit-stand converter on top of your desk, plug-in for power, and press the button on the side to adjust to your desired height! The table top is large enough to hold two medium-sized monitors, and the keyboard tray has plenty of room for a large keyboard and mouse.