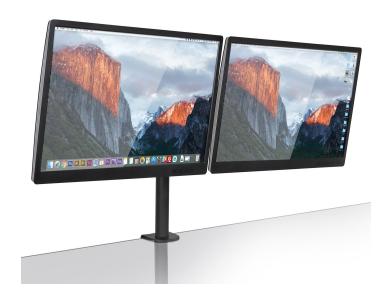

## **FULL MOTION DUAL MONITOR DESK MOUNT - UP TO 27"**

\$62.62

This heavy duty dual monitor mount will secure your monitor screens to your desk and you can feel confident that they won't budge. This mount is extremely versatile and supports a variety of monitor models and brands up to 27 inches in size.