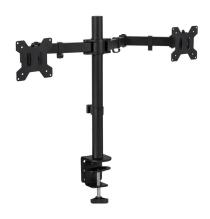

## **FULL MOTION DUAL MONITOR DESK MOUNT - UP TO 27"**

\$62.62

This heavy duty dual monitor mount will secure your monitor screens to your desk and you can feel confident that they won't budge. This mount is extremely versatile and supports a variety of monitor models and brands up to 27 inches in size.