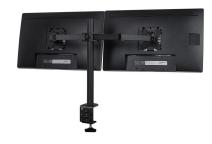

## **Features**

Each arm can support up to 22 pounds with ease, and you can choose to place the screens in either a portrait or landscape position depending on your needs. Keep your workspace looking tidy, and place the cords from your equipment in the cable management clip located on the back of the pole. See how an ergonomic solution can help improve productivity and reduce strain on your back and eyes!