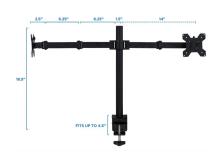

## **Features**

Each arm can support up to 22 pounds with ease, and you can choose to place the screens in either a portrait or landscape position depending on your needs. Keep your workspace looking tidy, and place the cords from your equipment in the cable management clip located on the back of the pole. See how an ergonomic solution can help improve productivity and reduce strain on your back and eyes!