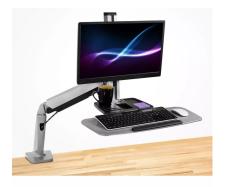

### SINGLE MONITOR ADJUSTABLE SIT STAND WORKSTATION - SILVER

# \$194.90

This sit-stand workstation will save you from working in an uncomfortable environment. Adjust the station to suit your height in a matter of seconds and enjoy the increased energy and productivity levels you will gain. This sit-stand workstation includes two trays that you can store a few accessories and your morning coffee while your work.

## Features

The trays are positioned behind the keyboard to keep your work area clutter-free. This workstation is constructed with heavy-duty steel and is aluminum powder-coated to enhance its aesthetic appeal. Use a variety of monitor brands and style ranging from 17 to 32 inch screens. This unit has

### a weight capacity of 19.8 pounds.

**SKU:** MI-7903