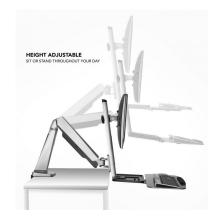

# \$194.90

This sit-stand workstation will save you from working in an uncomfortable environment. Adjust the station to suit your height in a matter of seconds and enjoy the increased energy and productivity levels you will gain. This sit-stand workstation includes two trays that you can store a few accessories and your morning coffee while your work.

## Features

The trays are positioned behind the keyboard to keep your work area clutter-free. This workstation is constructed with heavy-duty steel and is aluminum powder-coated to enhance its aesthetic appeal. Use a variety of monitor brands and style ranging from 17 to 32 inch screens. This unit has