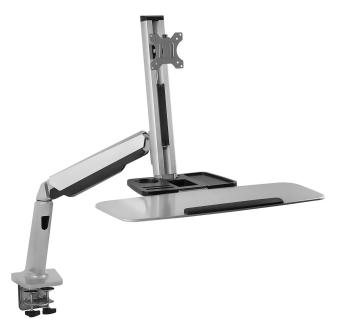

### SINGLE MONITOR ADJUSTABLE SIT STAND WORKSTATION - SILVER

# \$194.90

This sit-stand workstation will save you from working in an uncomfortable environment. Adjust the station to suit your height in a matter of seconds and enjoy the increased energy and productivity levels you will gain. This sit-stand workstation includes two trays that you can store a few accessories and your morning coffee while your work.

## Features

The trays are positioned behind the keyboard to keep your work area clutter-free. This workstation is constructed with heavy-duty steel and is aluminum powder-coated to enhance its aesthetic appeal. Use a variety of monitor brands and style ranging from 17 to 32 inch screens. This unit has

### a weight capacity of 19.8 pounds.

**SKU:** MI-7903