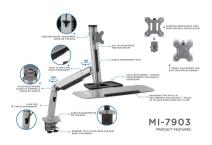

## Features

The trays are positioned behind the keyboard to keep your work area clutter-free. This workstation is constructed with heavy-duty steel and is aluminum powder-coated to enhance its aesthetic appeal. Use a variety of monitor brands and style ranging from 17 to 32 inch screens. This unit has

### a weight capacity of 19.8 pounds.

**SKU:** MI-7903